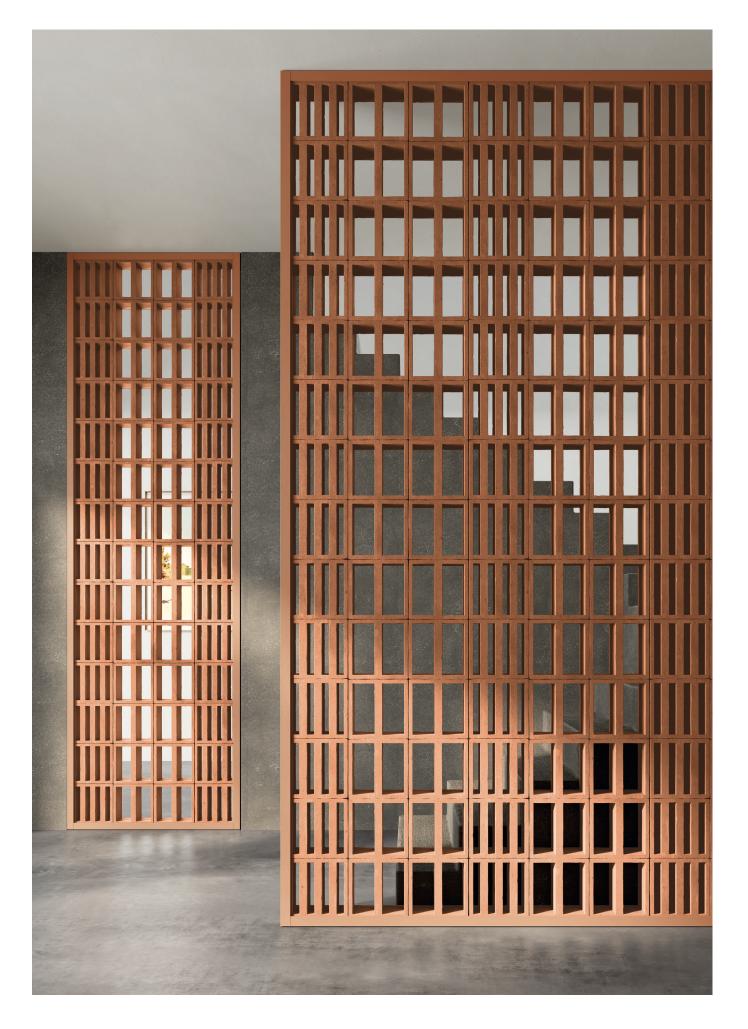

| collection    | Tally                                                                                                                                                                                                                                                                                                                                                                                                                                                                                                                                                                                                                                                                 |
|---------------|-----------------------------------------------------------------------------------------------------------------------------------------------------------------------------------------------------------------------------------------------------------------------------------------------------------------------------------------------------------------------------------------------------------------------------------------------------------------------------------------------------------------------------------------------------------------------------------------------------------------------------------------------------------------------|
| design        | Michael Anastassiades, 2024                                                                                                                                                                                                                                                                                                                                                                                                                                                                                                                                                                                                                                           |
| production    | Artisanal                                                                                                                                                                                                                                                                                                                                                                                                                                                                                                                                                                                                                                                             |
| material      | Extruded terracotta                                                                                                                                                                                                                                                                                                                                                                                                                                                                                                                                                                                                                                                   |
| thickness     | 10 cm                                                                                                                                                                                                                                                                                                                                                                                                                                                                                                                                                                                                                                                                 |
| nominal sizes | 24x24x10 cm                                                                                                                                                                                                                                                                                                                                                                                                                                                                                                                                                                                                                                                           |
|               |                                                                                                                                                                                                                                                                                                                                                                                                                                                                                                                                                                                                                                                                       |
| specification | artisanal extruded partition elements, 10cm thick.<br>2 models<br>1 colours: Natural (natural finishing)                                                                                                                                                                                                                                                                                                                                                                                                                                                                                                                                                              |
|               | This product is suitable for both residential and commercial areas, to be installed in walls with height of 4mt. These elements must in any case<br>comply with the technical standards of construction regulation, applicable in the country where they are installed. For the Italian national territory, in<br>particular, they should comply with standard NTC 2018 DECRETO MIN 27/01.<br>In order to achieve an optimal aesthetic outcome we advise to install TALLY using our wooden profile. A top profile with removable sides is provided<br>for ceiling fixing.<br>As complementary pieces Mutina provide the Mutina adhesive, EC 1 plus for VOC emissions. |
| category      | UNI 11128/2004                                                                                                                                                                                                                                                                                                                                                                                                                                                                                                                                                                                                                                                        |
|               |                                                                                                                                                                                                                                                                                                                                                                                                                                                                                                                                                                                                                                                                       |

#### complementary pieces

laying scheme 1

laying scheme 4

laying scheme 7

laying scheme 2

laying scheme 5

laying scheme 3

laying scheme 6