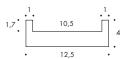

| collection    | Tally                                                                                                                                                                                                                                                                                                                                                                                                                                                                                                                                                                                                                                                                 |
|---------------|-----------------------------------------------------------------------------------------------------------------------------------------------------------------------------------------------------------------------------------------------------------------------------------------------------------------------------------------------------------------------------------------------------------------------------------------------------------------------------------------------------------------------------------------------------------------------------------------------------------------------------------------------------------------------|
| design        | Michael Anastassiades, 2024                                                                                                                                                                                                                                                                                                                                                                                                                                                                                                                                                                                                                                           |
| production    | Artisanal                                                                                                                                                                                                                                                                                                                                                                                                                                                                                                                                                                                                                                                             |
| material      | Extruded terracotta                                                                                                                                                                                                                                                                                                                                                                                                                                                                                                                                                                                                                                                   |
| thickness     | 10 cm                                                                                                                                                                                                                                                                                                                                                                                                                                                                                                                                                                                                                                                                 |
| nominal sizes | 24x24x10 cm                                                                                                                                                                                                                                                                                                                                                                                                                                                                                                                                                                                                                                                           |
|               |                                                                                                                                                                                                                                                                                                                                                                                                                                                                                                                                                                                                                                                                       |
| specification | artisanal extruded partition elements, 10cm thick.<br>2 models<br>1 colours: Natural (natural finishing)                                                                                                                                                                                                                                                                                                                                                                                                                                                                                                                                                              |
|               | This product is suitable for both residential and commercial areas, to be installed in walls with height of 4mt. These elements must in any case<br>comply with the technical standards of construction regulation, applicable in the country where they are installed. For the Italian national territory, in<br>particular, they should comply with standard NTC 2018 DECRETO MIN 27/01.<br>In order to achieve an optimal aesthetic outcome we advise to install TALLY using our wooden profile. A top profile with removable sides is provided<br>for ceiling fixing.<br>As complementary pieces Mutina provide the Mutina adhesive, EC 1 plus for VOC emissions. |
| category      | UNI 11128/2004                                                                                                                                                                                                                                                                                                                                                                                                                                                                                                                                                                                                                                                        |
|               |                                                                                                                                                                                                                                                                                                                                                                                                                                                                                                                                                                                                                                                                       |

### Laying and maintenance tips

| use                                    | Tally is suitable for indoor and outdoor areas complying with UNI EN 772-22 marked "F1- moderate exposure".                           |  |  |  |
|----------------------------------------|---------------------------------------------------------------------------------------------------------------------------------------|--|--|--|
| installation                           | -                                                                                                                                     |  |  |  |
| recommended adhesive                   | Mutina adhesive: solvents-free, eco-friendly organic adhesive.                                                                        |  |  |  |
| recommended joints                     | _                                                                                                                                     |  |  |  |
| recommended fillers                    | -                                                                                                                                     |  |  |  |
| cleaning at the end<br>of installation | Avoid drippings during installation. If needed the excess can be removed after the product has dried, using a tool with a sharp edge. |  |  |  |
| general cleaning<br>(installed tiles)  | _                                                                                                                                     |  |  |  |
| calibers (real size)                   | 24 x 24 x 10 cm with 1-3 mm tolerance (artisanal product)                                                                             |  |  |  |