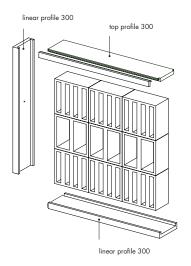

| collection    | Tally                                                                                                                                                                                                                                                                                                                                                                                                                                                                                                                                                                                                                                                                 |
|---------------|-----------------------------------------------------------------------------------------------------------------------------------------------------------------------------------------------------------------------------------------------------------------------------------------------------------------------------------------------------------------------------------------------------------------------------------------------------------------------------------------------------------------------------------------------------------------------------------------------------------------------------------------------------------------------|
| design        | Michael Anastassiades, 2024                                                                                                                                                                                                                                                                                                                                                                                                                                                                                                                                                                                                                                           |
| production    | Artisanal                                                                                                                                                                                                                                                                                                                                                                                                                                                                                                                                                                                                                                                             |
| material      | Extruded terracotta                                                                                                                                                                                                                                                                                                                                                                                                                                                                                                                                                                                                                                                   |
| thickness     | 10 cm                                                                                                                                                                                                                                                                                                                                                                                                                                                                                                                                                                                                                                                                 |
| nominal sizes | 24x24x10 cm                                                                                                                                                                                                                                                                                                                                                                                                                                                                                                                                                                                                                                                           |
|               |                                                                                                                                                                                                                                                                                                                                                                                                                                                                                                                                                                                                                                                                       |
| specification | artisanal extruded partition elements, 10cm thick.<br>2 models<br>1 colours: Natural (natural finishing)                                                                                                                                                                                                                                                                                                                                                                                                                                                                                                                                                              |
|               | This product is suitable for both residential and commercial areas, to be installed in walls with height of 4mt. These elements must in any case<br>comply with the technical standards of construction regulation, applicable in the country where they are installed. For the Italian national territory, in<br>particular, they should comply with standard NTC 2018 DECRETO MIN 27/01.<br>In order to achieve an optimal aesthetic outcome we advise to install TALLY using our wooden profile. A top profile with removable sides is provided<br>for ceiling fixing.<br>As complementary pieces Mutina provide the Mutina adhesive, EC 1 plus for VOC emissions. |
| category      | UNI 11128/2004                                                                                                                                                                                                                                                                                                                                                                                                                                                                                                                                                                                                                                                        |
|               |                                                                                                                                                                                                                                                                                                                                                                                                                                                                                                                                                                                                                                                                       |

#### complementary pieces

laying scheme 1

laying scheme 4

laying scheme 7

laying scheme 2

laying scheme 5

laying scheme 3

laying scheme 6