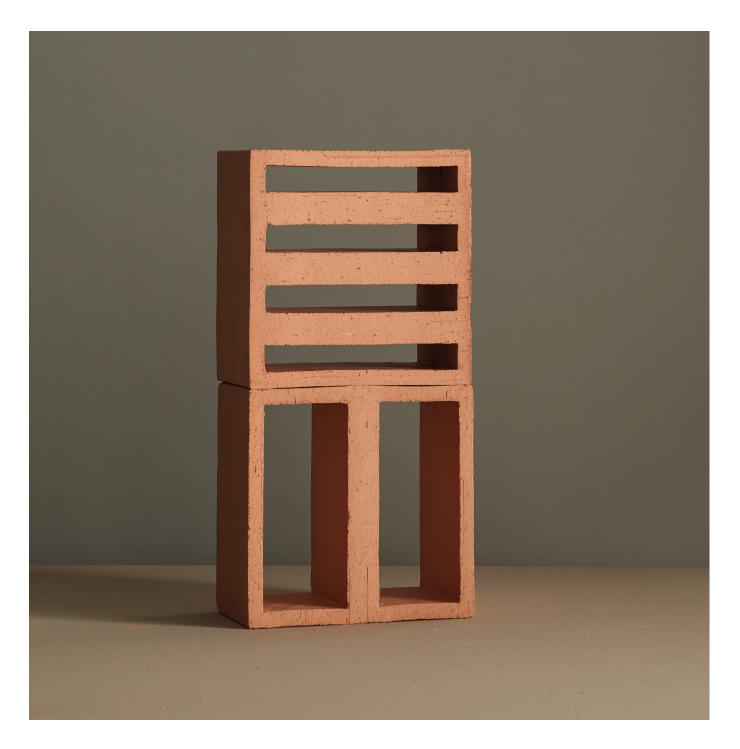

| collection    | Tally                                                                                                                                                                                                                                                                                                                                                                                                                                                                                                                                                                                                                                                                 |
|---------------|-----------------------------------------------------------------------------------------------------------------------------------------------------------------------------------------------------------------------------------------------------------------------------------------------------------------------------------------------------------------------------------------------------------------------------------------------------------------------------------------------------------------------------------------------------------------------------------------------------------------------------------------------------------------------|
| design        | Michael Anastassiades, 2024                                                                                                                                                                                                                                                                                                                                                                                                                                                                                                                                                                                                                                           |
| production    | Artisanal                                                                                                                                                                                                                                                                                                                                                                                                                                                                                                                                                                                                                                                             |
| material      | Extruded terracotta                                                                                                                                                                                                                                                                                                                                                                                                                                                                                                                                                                                                                                                   |
| thickness     | 10 cm                                                                                                                                                                                                                                                                                                                                                                                                                                                                                                                                                                                                                                                                 |
| nominal sizes | 24x24x10 cm                                                                                                                                                                                                                                                                                                                                                                                                                                                                                                                                                                                                                                                           |
|               |                                                                                                                                                                                                                                                                                                                                                                                                                                                                                                                                                                                                                                                                       |
| specification | artisanal extruded partition elements, 10cm thick.<br>2 models<br>1 colours: Natural (natural finishing)                                                                                                                                                                                                                                                                                                                                                                                                                                                                                                                                                              |
|               | This product is suitable for both residential and commercial areas, to be installed in walls with height of 4mt. These elements must in any case<br>comply with the technical standards of construction regulation, applicable in the country where they are installed. For the Italian national territory, in<br>particular, they should comply with standard NTC 2018 DECRETO MIN 27/01.<br>In order to achieve an optimal aesthetic outcome we advise to install TALLY using our wooden profile. A top profile with removable sides is provided<br>for ceiling fixing.<br>As complementary pieces Mutina provide the Mutina adhesive, EC 1 plus for VOC emissions. |
| category      | UNI 11128/2004                                                                                                                                                                                                                                                                                                                                                                                                                                                                                                                                                                                                                                                        |
|               |                                                                                                                                                                                                                                                                                                                                                                                                                                                                                                                                                                                                                                                                       |