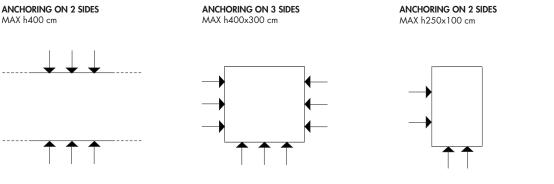

| collection    | Tally                                                                                                                                                                                                                                                                                                                                                                                                                                                                                                                                                                                                                                                                 |
|---------------|-----------------------------------------------------------------------------------------------------------------------------------------------------------------------------------------------------------------------------------------------------------------------------------------------------------------------------------------------------------------------------------------------------------------------------------------------------------------------------------------------------------------------------------------------------------------------------------------------------------------------------------------------------------------------|
| design        | Michael Anastassiades, 2024                                                                                                                                                                                                                                                                                                                                                                                                                                                                                                                                                                                                                                           |
| production    | Artisanal                                                                                                                                                                                                                                                                                                                                                                                                                                                                                                                                                                                                                                                             |
| material      | Extruded terracotta                                                                                                                                                                                                                                                                                                                                                                                                                                                                                                                                                                                                                                                   |
| thickness     | 10 cm                                                                                                                                                                                                                                                                                                                                                                                                                                                                                                                                                                                                                                                                 |
| nominal sizes | 24x24x10 cm                                                                                                                                                                                                                                                                                                                                                                                                                                                                                                                                                                                                                                                           |
|               |                                                                                                                                                                                                                                                                                                                                                                                                                                                                                                                                                                                                                                                                       |
| specification | artisanal extruded partition elements, 10cm thick.<br>2 models<br>1 colours: Natural (natural finishing)                                                                                                                                                                                                                                                                                                                                                                                                                                                                                                                                                              |
|               | This product is suitable for both residential and commercial areas, to be installed in walls with height of 4mt. These elements must in any case<br>comply with the technical standards of construction regulation, applicable in the country where they are installed. For the Italian national territory, in<br>particular, they should comply with standard NTC 2018 DECRETO MIN 27/01.<br>In order to achieve an optimal aesthetic outcome we advise to install TALLY using our wooden profile. A top profile with removable sides is provided<br>for ceiling fixing.<br>As complementary pieces Mutina provide the Mutina adhesive, EC 1 plus for VOC emissions. |
| category      | UNI 11128/2004                                                                                                                                                                                                                                                                                                                                                                                                                                                                                                                                                                                                                                                        |
|               |                                                                                                                                                                                                                                                                                                                                                                                                                                                                                                                                                                                                                                                                       |