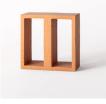

| collection    | Tally                                                                                                                                                                                                                                                                                                                                                                                                                                                                                                                                                                                                                                                                 |
|---------------|-----------------------------------------------------------------------------------------------------------------------------------------------------------------------------------------------------------------------------------------------------------------------------------------------------------------------------------------------------------------------------------------------------------------------------------------------------------------------------------------------------------------------------------------------------------------------------------------------------------------------------------------------------------------------|
| design        | Michael Anastassiades, 2024                                                                                                                                                                                                                                                                                                                                                                                                                                                                                                                                                                                                                                           |
| production    | Artisanal                                                                                                                                                                                                                                                                                                                                                                                                                                                                                                                                                                                                                                                             |
| material      | Extruded terracotta                                                                                                                                                                                                                                                                                                                                                                                                                                                                                                                                                                                                                                                   |
| thickness     | 10 cm                                                                                                                                                                                                                                                                                                                                                                                                                                                                                                                                                                                                                                                                 |
| nominal sizes | 24x24x10 cm                                                                                                                                                                                                                                                                                                                                                                                                                                                                                                                                                                                                                                                           |
|               |                                                                                                                                                                                                                                                                                                                                                                                                                                                                                                                                                                                                                                                                       |
| specification | artisanal extruded partition elements, 10cm thick.<br>2 models<br>1 colours: Natural (natural finishing)                                                                                                                                                                                                                                                                                                                                                                                                                                                                                                                                                              |
|               | This product is suitable for both residential and commercial areas, to be installed in walls with height of 4mt. These elements must in any case<br>comply with the technical standards of construction regulation, applicable in the country where they are installed. For the Italian national territory, in<br>particular, they should comply with standard NTC 2018 DECRETO MIN 27/01.<br>In order to achieve an optimal aesthetic outcome we advise to install TALLY using our wooden profile. A top profile with removable sides is provided<br>for ceiling fixing.<br>As complementary pieces Mutina provide the Mutina adhesive, EC 1 plus for VOC emissions. |
| category      | UNI 11128/2004                                                                                                                                                                                                                                                                                                                                                                                                                                                                                                                                                                                                                                                        |
|               |                                                                                                                                                                                                                                                                                                                                                                                                                                                                                                                                                                                                                                                                       |

### Colours

Tally Wide