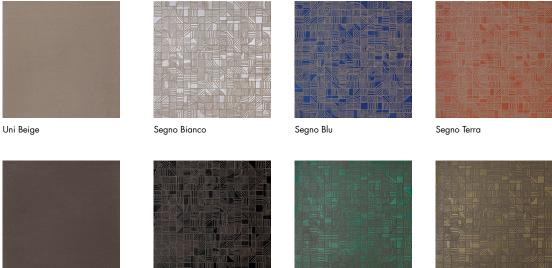

|  |  |  |  |

#### Colors



Uni Moka

Segno Nero



Segno Verde



Segno Ocra

#### Technical features

| STANDARD                                                  | FEATURES                                                                      | VALUE REQUIRED                                                              | MATER                                      |  |
|-----------------------------------------------------------|-------------------------------------------------------------------------------|-----------------------------------------------------------------------------|--------------------------------------------|--|
| ISO 10545/2                                               | SIZES                                                                         |