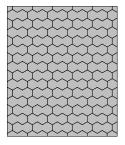

|  |
|----------------------------------------|---------------------------------------------------------------------------------------------------------------------------------------|--|--|--|
| installation                           | For installation process see the installation video available on www.mutina.it                                                        |  |  |  |
| cleaning at the end<br>of installation | Avoid drippings during installation. If needed the excess can be removed after the product has dried, using a tool with a sharp edge. |  |  |  |
| calibers (real size)                   | 22,5 x 13,1 x 7 cm with 1-3 mm tolerance (artisanal product)                                                                          |  |  |  |

# Hives – laying scheme A 45 pcs / sqm



section



# Hives – laying scheme B 30 pcs / sqm



section



### Hives - laying scheme C

61 pcs / sqm



### Hives - laying scheme D

186 pcs / sqm



### Hives - laying scheme E

61 pcs / sqm (side column)
46 pcs / sqm (central area)

Staggered installation only.



section



### Hives - laying scheme F

61 pcs / sqm



### Hives – laying scheme G 84 pcs / lm







### Hives – laying scheme H 84 pcs / lm

Staggered installation only.





Overlap 2nd row

1st row

### Technical features

| STANDARD                 | FEATURES                                   | VALUE REQUIRED     | HIVES                  |  |
|--------------------------|--------------------------------------------|--------------------|------------------------|--|
| INI EN 772-16 dimensions |