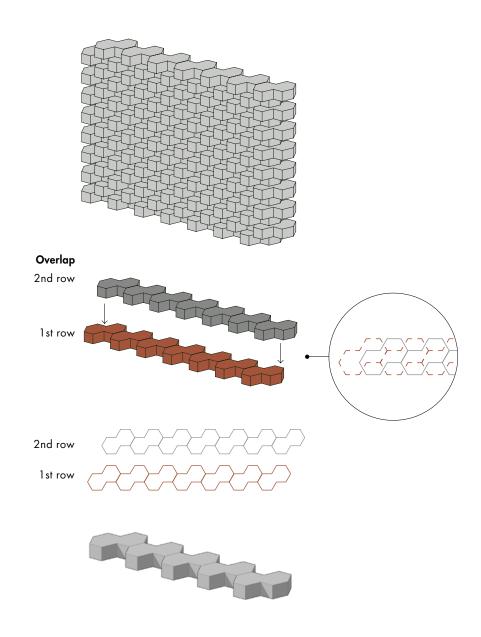

### Hives – laying scheme G 84 pcs / lm

### Hives – laying scheme H 84 pcs / lm

Staggered installation only.

Overlap 2nd row

1st row