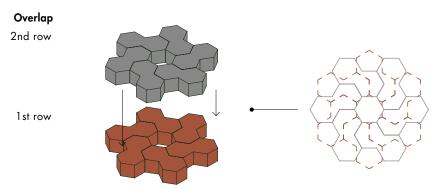

### Hives - laying scheme C

61 pcs / sqm

### Hives - laying scheme D

186 pcs / sqm

### Hives - laying scheme F

61 pcs / sqm