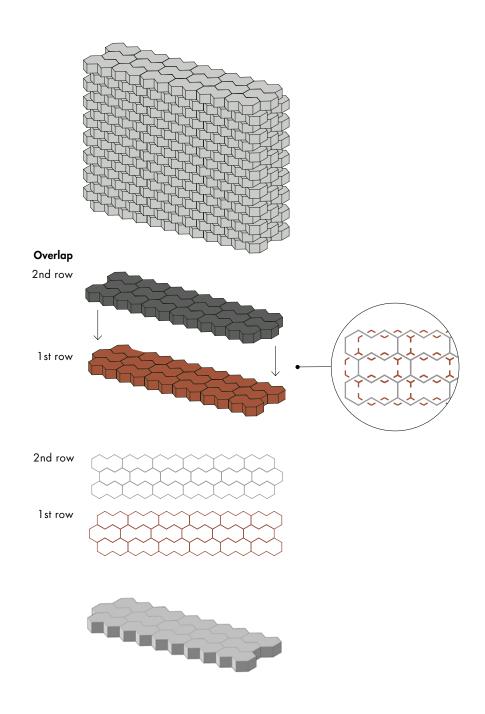

### Hives - laying scheme C

61 pcs / sqm

### Hives - laying scheme D

186 pcs / sqm