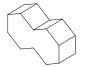

#### UNI 11128/2004

At the base of laying scheme A and B, place a piece obtained by cutting Hives bricks in half on the long side