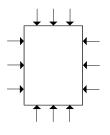

vertical installation

ANCHORING ON 4 SIDES MAX h300x200 cm

ANCHORING ON 2 SIDES MAX h200x200 cm

ANCHORING ON 3 SIDES MAX h300x200 cm

**ANCHORING ON 2 SIDES** 

MAX h200x150 cm

### ANCHORING ON 3 SIDES MAX h300x200 cm