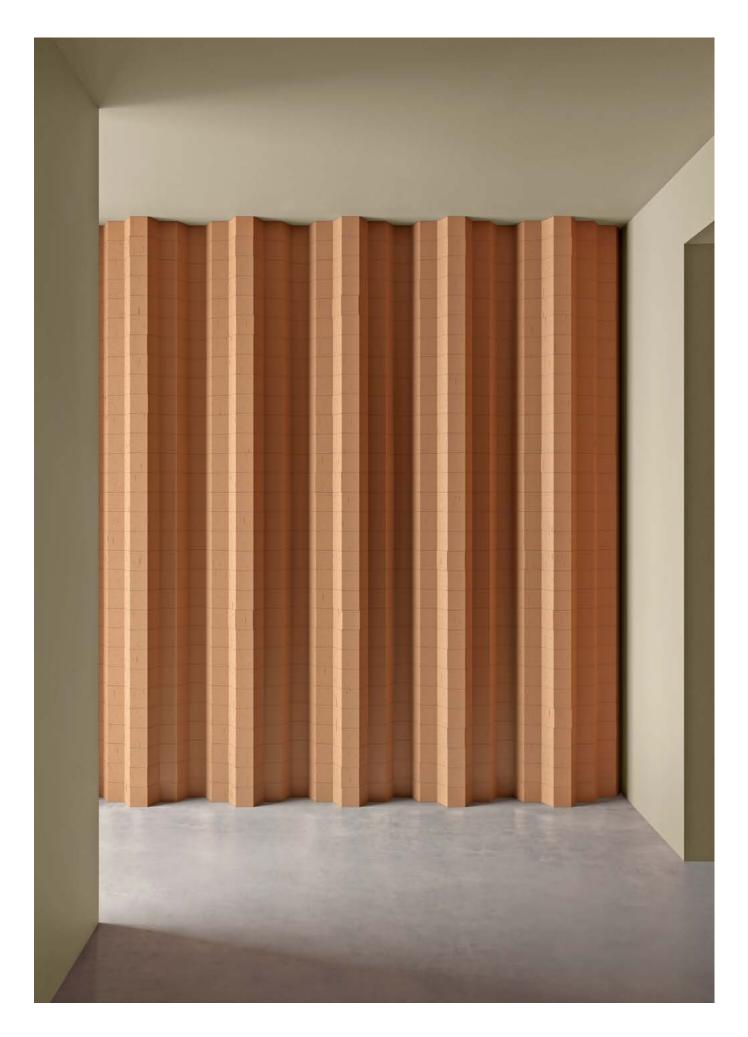

| collection    | Hives                                                                                                                                                                                                                                                                                                                                                                                                                                                                                                                                                                                                                                                                                                                                                                                                                                                                                                                                                                                                                                                                                                                                                                                                                                                                                                                                     |
|---------------|-------------------------------------------------------------------------------------------------------------------------------------------------------------------------------------------------------------------------------------------------------------------------------------------------------------------------------------------------------------------------------------------------------------------------------------------------------------------------------------------------------------------------------------------------------------------------------------------------------------------------------------------------------------------------------------------------------------------------------------------------------------------------------------------------------------------------------------------------------------------------------------------------------------------------------------------------------------------------------------------------------------------------------------------------------------------------------------------------------------------------------------------------------------------------------------------------------------------------------------------------------------------------------------------------------------------------------------------|
| design        | Konstantin Grcic, 2022                                                                                                                                                                                                                                                                                                                                                                                                                                                                                                                                                                                                                                                                                                                                                                                                                                                                                                                                                                                                                                                                                                                                                                                                                                                                                                                    |
| production    | Artisanal                                                                                                                                                                                                                                                                                                                                                                                                                                                                                                                                                                                                                                                                                                                                                                                                                                                                                                                                                                                                                                                                                                                                                                                                                                                                                                                                 |
| material      | Extruded terracotta                                                                                                                                                                                                                                                                                                                                                                                                                                                                                                                                                                                                                                                                                                                                                                                                                                                                                                                                                                                                                                                                                                                                                                                                                                                                                                                       |
| nominal sizes | 13·22,5·7 cm (5″·9″·3″)                                                                                                                                                                                                                                                                                                                                                                                                                                                                                                                                                                                                                                                                                                                                                                                                                                                                                                                                                                                                                                                                                                                                                                                                                                                                                                                   |
| specification | <ul> <li>Artisanal extruded partition elements, 7cm thick. Natural (natural finishing)</li> <li>It is possible to install Hives both horizontally and vertically.</li> <li>For aesthetic outcome in vertical installation it is possible to install Hives using our wooden profile. The profile is painted and suitable for outdoor use. A top profile with removable sides is provided for ceiling fixing.</li> <li>Horizontal installation: the product is suitable for both residential and commercial areas for the construction of walls with a maximum height of 4m.</li> <li>Vertical installation: the product is suitable for residential areas with a maximum height of 3m.</li> <li>These elements must in any case comply with the technical standards of construction regulation, applicable in the country where they are installed.</li> <li>For the Italian national territory, in particular, they should comply with standard NTC 2018 DECRETO MIN 27/01.</li> <li>As complementary pieces Mutina provide the Mutina adhesive, EC 1 plus for VOC emissions.</li> <li>For installation process see the installation video available on <a href="https://www.mutina.it">www.mutina.it</a></li> <li>Hives is suitable for indoor and outdoor areas complying with UNI EN 772-22 marked "F1- moderate exposure".</li> </ul> |
| category      | UNI 11128/2004                                                                                                                                                                                                                                                                                                                                                                                                                                                                                                                                                                                                                                                                                                                                                                                                                                                                                                                                                                                                                                                                                                                                                                                                                                                                                                                            |

#### complementary pieces

To make the installation of these items easier, a Mutina adhesive is now available: organic, eco-friendly and sold separately.

horizontal installation

ANCHORING ON 2 SIDES MAX h400 cm