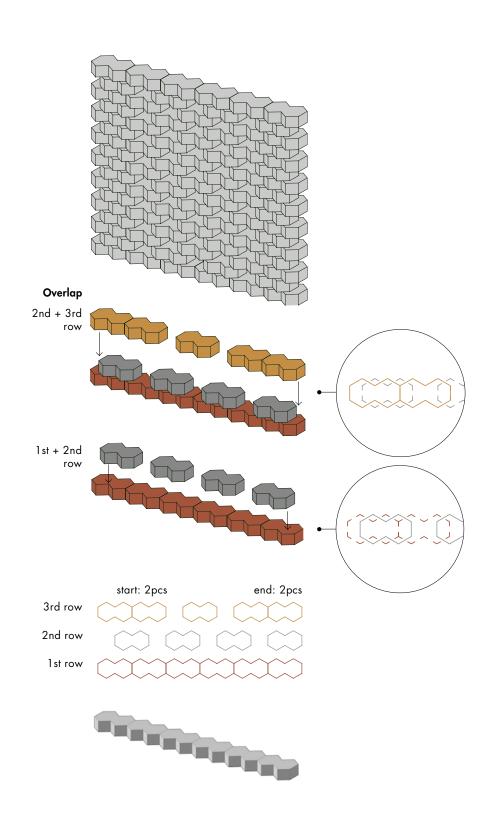

### Hives - laying scheme E

61 pcs / sqm (side column)
46 pcs / sqm (central area)

Staggered installation only.

section

### Hives - laying scheme F

61 pcs / sqm