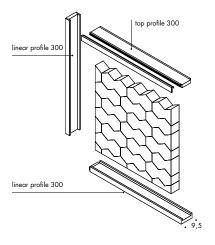

| collection    | Hives                                                                                                                                                                                                                                                                                                                                                                                                                                                                                                                                                                                                                                                                                                                                                                                                                                                                                                                                                                                                                                                                                                                                                                                                                                                                                                                                     |
|---------------|-------------------------------------------------------------------------------------------------------------------------------------------------------------------------------------------------------------------------------------------------------------------------------------------------------------------------------------------------------------------------------------------------------------------------------------------------------------------------------------------------------------------------------------------------------------------------------------------------------------------------------------------------------------------------------------------------------------------------------------------------------------------------------------------------------------------------------------------------------------------------------------------------------------------------------------------------------------------------------------------------------------------------------------------------------------------------------------------------------------------------------------------------------------------------------------------------------------------------------------------------------------------------------------------------------------------------------------------|
| design        | Konstantin Grcic, 2022                                                                                                                                                                                                                                                                                                                                                                                                                                                                                                                                                                                                                                                                                                                                                                                                                                                                                                                                                                                                                                                                                                                                                                                                                                                                                                                    |
| production    | Artisanal                                                                                                                                                                                                                                                                                                                                                                                                                                                                                                                                                                                                                                                                                                                                                                                                                                                                                                                                                                                                                                                                                                                                                                                                                                                                                                                                 |
| material      | Extruded terracotta                                                                                                                                                                                                                                                                                                                                                                                                                                                                                                                                                                                                                                                                                                                                                                                                                                                                                                                                                                                                                                                                                                                                                                                                                                                                                                                       |
| nominal sizes | 13·22,5·7 cm (5″·9″·3″)                                                                                                                                                                                                                                                                                                                                                                                                                                                                                                                                                                                                                                                                                                                                                                                                                                                                                                                                                                                                                                                                                                                                                                                                                                                                                                                   |
| specification | <ul> <li>Artisanal extruded partition elements, 7cm thick. Natural (natural finishing)</li> <li>It is possible to install Hives both horizontally and vertically.</li> <li>For aesthetic outcome in vertical installation it is possible to install Hives using our wooden profile. The profile is painted and suitable for outdoor use. A top profile with removable sides is provided for ceiling fixing.</li> <li>Horizontal installation: the product is suitable for both residential and commercial areas for the construction of walls with a maximum height of 4m.</li> <li>Vertical installation: the product is suitable for residential areas with a maximum height of 3m.</li> <li>These elements must in any case comply with the technical standards of construction regulation, applicable in the country where they are installed.</li> <li>For the Italian national territory, in particular, they should comply with standard NTC 2018 DECRETO MIN 27/01.</li> <li>As complementary pieces Mutina provide the Mutina adhesive, EC 1 plus for VOC emissions.</li> <li>For installation process see the installation video available on <a href="https://www.mutina.it">www.mutina.it</a></li> <li>Hives is suitable for indoor and outdoor areas complying with UNI EN 772-22 marked "F1- moderate exposure".</li> </ul> |
| category      | UNI 11128/2004                                                                                                                                                                                                                                                                                                                                                                                                                                                                                                                                                                                                                                                                                                                                                                                                                                                                                                                                                                                                                                                                                                                                                                                                                                                                                                                            |

#### complementary pieces

To make the installation of these items easier, a Mutina adhesive is now available: organic, eco-friendly and sold separately.

horizontal installation

ANCHORING ON 2 SIDES MAX h400 cm

vertical installation

ANCHORING ON 4 SIDES MAX h300x200 cm

ANCHORING ON 2 SIDES MAX h200x200 cm

ANCHORING ON 3 SIDES MAX h300x200 cm

**ANCHORING ON 2 SIDES** 

MAX h200x150 cm