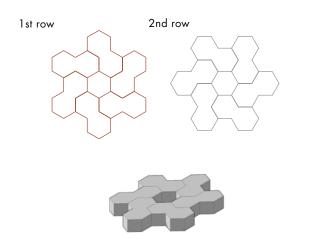

### Hives - laying scheme C

61 pcs / sqm

### Hives - laying scheme D

186 pcs / sqm

### Hives - laying scheme F

61 pcs / sqm