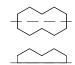

#### UNI 11128/2004

At the base of laying scheme A and B, place a piece obtained by cutting Hives bricks in half on the long side