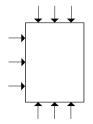

vertical installation

ANCHORING ON 4 SIDES MAX h300x200 cm

ANCHORING ON 2 SIDES MAX h200x200 cm

ANCHORING ON 3 SIDES MAX h300x200 cm

**ANCHORING ON 2 SIDES** 

MAX h200x150 cm