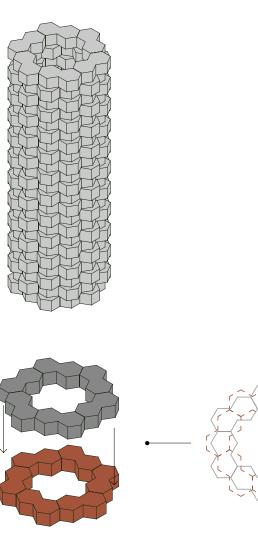

| collection    | Hives                                                                                                                                                                                                                                                                                                                                                                                                                                                                                                                                                                                                                                                                                                                                                                                                                                                                                                                                                                                                                                                                                                                                                                                                                                                                                                                                     |
|---------------|-------------------------------------------------------------------------------------------------------------------------------------------------------------------------------------------------------------------------------------------------------------------------------------------------------------------------------------------------------------------------------------------------------------------------------------------------------------------------------------------------------------------------------------------------------------------------------------------------------------------------------------------------------------------------------------------------------------------------------------------------------------------------------------------------------------------------------------------------------------------------------------------------------------------------------------------------------------------------------------------------------------------------------------------------------------------------------------------------------------------------------------------------------------------------------------------------------------------------------------------------------------------------------------------------------------------------------------------|
| design        | Konstantin Grcic, 2022                                                                                                                                                                                                                                                                                                                                                                                                                                                                                                                                                                                                                                                                                                                                                                                                                                                                                                                                                                                                                                                                                                                                                                                                                                                                                                                    |
| production    | Artisanal                                                                                                                                                                                                                                                                                                                                                                                                                                                                                                                                                                                                                                                                                                                                                                                                                                                                                                                                                                                                                                                                                                                                                                                                                                                                                                                                 |
| material      | Extruded terracotta                                                                                                                                                                                                                                                                                                                                                                                                                                                                                                                                                                                                                                                                                                                                                                                                                                                                                                                                                                                                                                                                                                                                                                                                                                                                                                                       |
| nominal sizes | 13·22,5·7 cm (5″·9″·3″)                                                                                                                                                                                                                                                                                                                                                                                                                                                                                                                                                                                                                                                                                                                                                                                                                                                                                                                                                                                                                                                                                                                                                                                                                                                                                                                   |
| specification | <ul> <li>Artisanal extruded partition elements, 7cm thick. Natural (natural finishing)</li> <li>It is possible to install Hives both horizontally and vertically.</li> <li>For aesthetic outcome in vertical installation it is possible to install Hives using our wooden profile. The profile is painted and suitable for outdoor use. A top profile with removable sides is provided for ceiling fixing.</li> <li>Horizontal installation: the product is suitable for both residential and commercial areas for the construction of walls with a maximum height of 4m.</li> <li>Vertical installation: the product is suitable for residential areas with a maximum height of 3m.</li> <li>These elements must in any case comply with the technical standards of construction regulation, applicable in the country where they are installed.</li> <li>For the Italian national territory, in particular, they should comply with standard NTC 2018 DECRETO MIN 27/01.</li> <li>As complementary pieces Mutina provide the Mutina adhesive, EC 1 plus for VOC emissions.</li> <li>For installation process see the installation video available on <a href="https://www.mutina.it">www.mutina.it</a></li> <li>Hives is suitable for indoor and outdoor areas complying with UNI EN 772-22 marked "F1- moderate exposure".</li> </ul> |
| category      | UNI 11128/2004                                                                                                                                                                                                                                                                                                                                                                                                                                                                                                                                                                                                                                                                                                                                                                                                                                                                                                                                                                                                                                                                                                                                                                                                                                                                                                                            |

#### colors

Natural