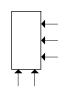

#### complementary pieces

To make the installation of these items easier, a Mutina adhesive is now available: organic, eco-friendly and sold separately.

horizontal installation

ANCHORING ON 2 SIDES MAX h400 cm