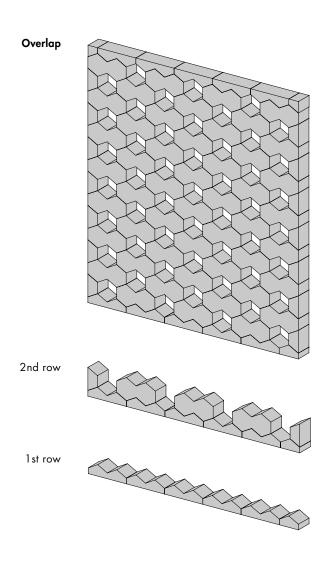

### Hives - laying scheme E

61 pcs / sqm (side column)
46 pcs / sqm (central area)

Staggered installation only.

section