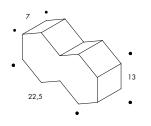

| collection    | Hives                                                                                                                                                                                                                                                                                                                                                                                                                                                                                                                                                                                                                                                                                                                                                                                                                                                                                                                                                                                                                                                                                                                                                                                                                                                                                                                                     |
|---------------|-------------------------------------------------------------------------------------------------------------------------------------------------------------------------------------------------------------------------------------------------------------------------------------------------------------------------------------------------------------------------------------------------------------------------------------------------------------------------------------------------------------------------------------------------------------------------------------------------------------------------------------------------------------------------------------------------------------------------------------------------------------------------------------------------------------------------------------------------------------------------------------------------------------------------------------------------------------------------------------------------------------------------------------------------------------------------------------------------------------------------------------------------------------------------------------------------------------------------------------------------------------------------------------------------------------------------------------------|
| design        | Konstantin Grcic, 2022                                                                                                                                                                                                                                                                                                                                                                                                                                                                                                                                                                                                                                                                                                                                                                                                                                                                                                                                                                                                                                                                                                                                                                                                                                                                                                                    |
| production    | Artisanal                                                                                                                                                                                                                                                                                                                                                                                                                                                                                                                                                                                                                                                                                                                                                                                                                                                                                                                                                                                                                                                                                                                                                                                                                                                                                                                                 |
| material      | Extruded terracotta                                                                                                                                                                                                                                                                                                                                                                                                                                                                                                                                                                                                                                                                                                                                                                                                                                                                                                                                                                                                                                                                                                                                                                                                                                                                                                                       |
| nominal sizes | 13·22,5·7 cm (5″·9″·3″)                                                                                                                                                                                                                                                                                                                                                                                                                                                                                                                                                                                                                                                                                                                                                                                                                                                                                                                                                                                                                                                                                                                                                                                                                                                                                                                   |
| specification | <ul> <li>Artisanal extruded partition elements, 7cm thick. Natural (natural finishing)</li> <li>It is possible to install Hives both horizontally and vertically.</li> <li>For aesthetic outcome in vertical installation it is possible to install Hives using our wooden profile. The profile is painted and suitable for outdoor use. A top profile with removable sides is provided for ceiling fixing.</li> <li>Horizontal installation: the product is suitable for both residential and commercial areas for the construction of walls with a maximum height of 4m.</li> <li>Vertical installation: the product is suitable for residential areas with a maximum height of 3m.</li> <li>These elements must in any case comply with the technical standards of construction regulation, applicable in the country where they are installed.</li> <li>For the Italian national territory, in particular, they should comply with standard NTC 2018 DECRETO MIN 27/01.</li> <li>As complementary pieces Mutina provide the Mutina adhesive, EC 1 plus for VOC emissions.</li> <li>For installation process see the installation video available on <a href="https://www.mutina.it">www.mutina.it</a></li> <li>Hives is suitable for indoor and outdoor areas complying with UNI EN 772-22 marked "F1- moderate exposure".</li> </ul> |
| category      | UNI 11128/2004                                                                                                                                                                                                                                                                                                                                                                                                                                                                                                                                                                                                                                                                                                                                                                                                                                                                                                                                                                                                                                                                                                                                                                                                                                                                                                                            |

### Laying and maintenance tips

| use                                    | Wall – indoor<br>Wall – outdoor in moderate exposure areas only                                                                       |  |  |  |
|----------------------------------------|---------------------------------------------------------------------------------------------------------------------------------------|--|--|--|
| installation                           | For installation process see the installation video available on www.mutina.it                                                        |  |  |  |
| cleaning at the end<br>of installation | Avoid drippings during installation. If needed the excess can be removed after the product has dried, using a tool with a sharp edge. |  |  |  |
| calibers (real size)                   | 22,5 x 13,1 x 7 cm with 1-3 mm tolerance (artisanal product)                                                                          |  |  |  |