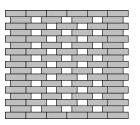

# Hives – laying scheme A 45 pcs / sqm

section

# Hives – laying scheme B 30 pcs / sqm

section