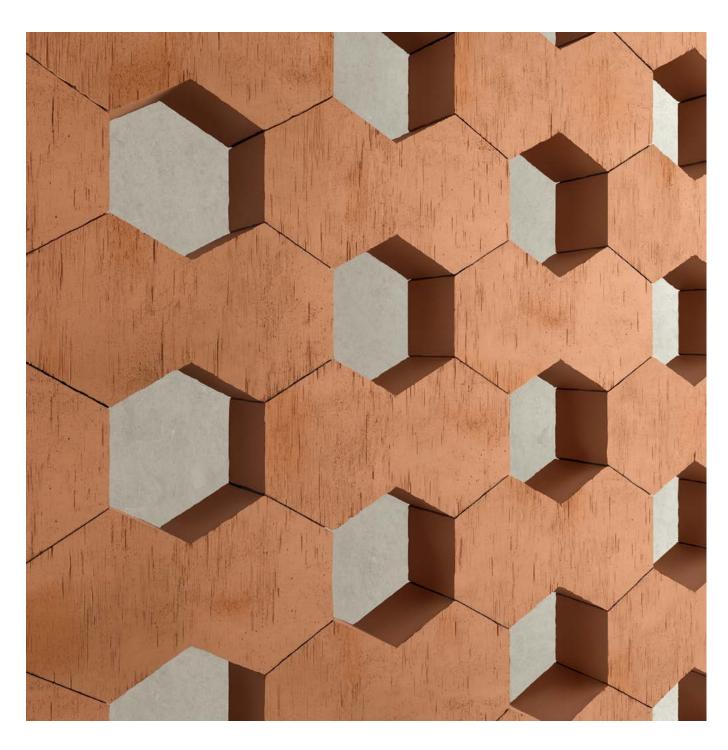

| collection    | Hives                                                                                                                                                                                                                                                                                                                                                                                                                                                                                                                                                                                                                                                                                                                                                                                                                                                                                                                                                                                                                                                                                                                                                                                                                                                                                                                                     |
|---------------|-------------------------------------------------------------------------------------------------------------------------------------------------------------------------------------------------------------------------------------------------------------------------------------------------------------------------------------------------------------------------------------------------------------------------------------------------------------------------------------------------------------------------------------------------------------------------------------------------------------------------------------------------------------------------------------------------------------------------------------------------------------------------------------------------------------------------------------------------------------------------------------------------------------------------------------------------------------------------------------------------------------------------------------------------------------------------------------------------------------------------------------------------------------------------------------------------------------------------------------------------------------------------------------------------------------------------------------------|
| design        | Konstantin Grcic, 2022                                                                                                                                                                                                                                                                                                                                                                                                                                                                                                                                                                                                                                                                                                                                                                                                                                                                                                                                                                                                                                                                                                                                                                                                                                                                                                                    |
| production    | Artisanal                                                                                                                                                                                                                                                                                                                                                                                                                                                                                                                                                                                                                                                                                                                                                                                                                                                                                                                                                                                                                                                                                                                                                                                                                                                                                                                                 |
| material      | Extruded terracotta                                                                                                                                                                                                                                                                                                                                                                                                                                                                                                                                                                                                                                                                                                                                                                                                                                                                                                                                                                                                                                                                                                                                                                                                                                                                                                                       |
| nominal sizes | 13·22,5·7 cm (5″·9″·3″)                                                                                                                                                                                                                                                                                                                                                                                                                                                                                                                                                                                                                                                                                                                                                                                                                                                                                                                                                                                                                                                                                                                                                                                                                                                                                                                   |
| specification | <ul> <li>Artisanal extruded partition elements, 7cm thick. Natural (natural finishing)</li> <li>It is possible to install Hives both horizontally and vertically.</li> <li>For aesthetic outcome in vertical installation it is possible to install Hives using our wooden profile. The profile is painted and suitable for outdoor use. A top profile with removable sides is provided for ceiling fixing.</li> <li>Horizontal installation: the product is suitable for both residential and commercial areas for the construction of walls with a maximum height of 4m.</li> <li>Vertical installation: the product is suitable for residential areas with a maximum height of 3m.</li> <li>These elements must in any case comply with the technical standards of construction regulation, applicable in the country where they are installed.</li> <li>For the Italian national territory, in particular, they should comply with standard NTC 2018 DECRETO MIN 27/01.</li> <li>As complementary pieces Mutina provide the Mutina adhesive, EC 1 plus for VOC emissions.</li> <li>For installation process see the installation video available on <a href="https://www.mutina.it">www.mutina.it</a></li> <li>Hives is suitable for indoor and outdoor areas complying with UNI EN 772-22 marked "F1- moderate exposure".</li> </ul> |
| category      | UNI 11128/2004                                                                                                                                                                                                                                                                                                                                                                                                                                                                                                                                                                                                                                                                                                                                                                                                                                                                                                                                                                                                                                                                                                                                                                                                                                                                                                                            |

#### colors

Natural