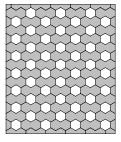

-----------------------------------------------------------------------------------------------------------------------------------|--|--|--|
| installation                           | For installation process see the installation video available on www.mutina.it                                                        |  |  |  |
| cleaning at the end<br>of installation | Avoid drippings during installation. If needed the excess can be removed after the product has dried, using a tool with a sharp edge. |  |  |  |
| calibers (real size)                   | 22,5 x 13,1 x 7 cm with 1-3 mm tolerance (artisanal product)                                                                          |  |  |  |

# Hives – laying scheme A 45 pcs / sqm



section



# Hives – laying scheme B 30 pcs / sqm



section



### Hives - laying scheme C

61 pcs / sqm



### Hives - laying scheme D

186 pcs / sqm



### Hives - laying scheme E

61 pcs / sqm (side column)
46 pcs / sqm (central area)

Staggered installation only.



section



### Hives - laying scheme F

61 pcs / sqm



### Hives – laying scheme G 84 pcs / lm







### Hives – laying scheme H 84 pcs / lm

Staggered installation only.





Overlap 2nd row

1st row

### Technical features

| STANDARD                 | FEATURES                                   | VALUE REQUIRED     | HIVES                  |  |
|--------------------------|--------------------------------------------|--------------------|------------------------|--|
| INI EN 772-16 dimensions |                                            | to declare T2 – R2 |