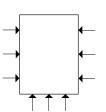

|

category

#### UNI 11128/2004





At the base of laying scheme A and B, place a piece obtained by cutting Hives bricks in half on the long side

#### colors



Natural

#### complementary pieces





To make the installation of these items easier, a Mutina adhesive is now available: organic, eco-friendly and sold separately.

horizontal installation



ANCHORING ON 2 SIDES MAX h400 cm





vertical installation



ANCHORING ON 4 SIDES MAX h300x200 cm



ANCHORING ON 2 SIDES MAX h200x200 cm



ANCHORING ON 3 SIDES MAX h300x200 cm



**ANCHORING ON 2 SIDES** 

MAX h200x150 cm



### ANCHORING ON 3 SIDES MAX h300x200 cm



### Laying and maintenance tips

| use                                    | Wall – indoor<br>Wall – outdoor in moderate exposure areas only                                                                       |  |  |  |
|----------------------------------------|---------------------------------------------------------------------------------------------------------------------------------------|--|--|--|
| installation                           | For installation process see the installation video available on www.mutina.it                                                        |  |  |  |
| cleaning at the end<br>of installation | Avoid drippings during installation. If needed the excess can be removed after the product has dried, using a tool with a sharp edge. |  |  |  |
| calibers (r