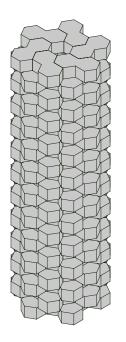

### Hives - laying scheme C

61 pcs / sqm

### Hives - laying scheme D

186 pcs / sqm

### Hives - laying scheme F

61 pcs / sqm