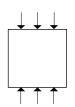

vertical installation

ANCHORING ON 4 SIDES MAX h300x200 cm

ANCHORING ON 2 SIDES MAX h200x200 cm

ANCHORING ON 3 SIDES MAX h300x200 cm

**ANCHORING ON 2 SIDES** 

MAX h200x150 cm