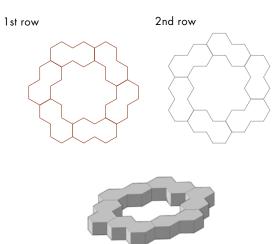

### Hives – laying scheme H 84 pcs / lm

Staggered installation only.

Overlap 2nd row

1st row