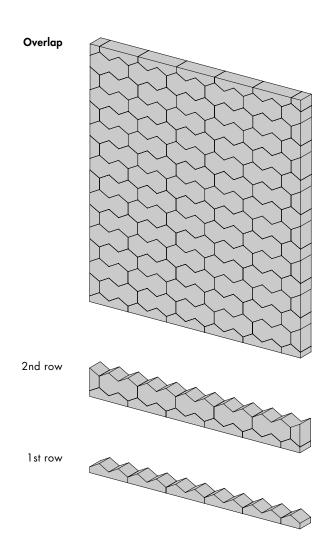

### Hives – laying scheme H 84 pcs / lm

Staggered installation only.

Overlap 2nd row

1st row