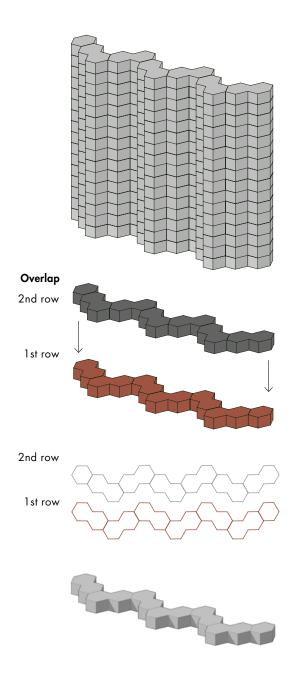

### Hives – laying scheme G 84 pcs / lm

### Hives – laying scheme H 84 pcs / lm

Staggered installation only.

Overlap 2nd row

1st row