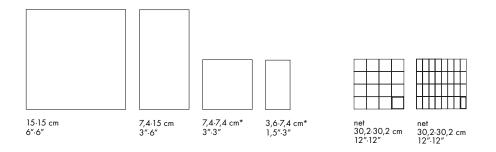

#### General information

| collection    | Din                                                                                                                                                                                                                                                                                                                                                      |  |  |  |  |  |
|---------------|----------------------------------------------------------------------------------------------------------------------------------------------------------------------------------------------------------------------------------------------------------------------------------------------------------------------------------------------------------|--|--|--|--|--|
| design        | Konstantin Grcic, 2021                                                                                                                                                                                                                                                                                                                                   |  |  |  |  |  |
| production    | Industrial                                                                                                                                                                                                                                                                                                                                               |  |  |  |  |  |
| material      | Glazed pressed and not rectified body                                                                                                                                                                                                                                                                                                                    |  |  |  |  |  |
| thickness     | 9 mm                                                                                                                                                                                                                                                                                                                                                     |  |  |  |  |  |
| nominal sizes | 15·15 cm (6″·6″) – 7,4·15 cm (3″·6″) – 7,4·7,4 cm (3″·3″) – 3,6·7,4 cm (1,5″·3″)                                                                                                                                                                                                                                                                         |  |  |  |  |  |
| awards        | EDIDA 2022                                                                                                                                                                                                                                                                                                                                               |  |  |  |  |  |
| specification | <ul> <li>8 colors: White, Black, Light Blue, Dark Blue, Light Green, Dark Green, Rose, Red</li> <li>2 finishes: Matt and Glossy</li> <li>The Elements in sizes 7,4x7,4 cm and 3,6 x 7,4 cm are both sold on net 30,2x30,2 cm (12"·12")*</li> <li>All the tiles present a solid natural, slightly mottled effect typical of artisanal products</li> </ul> |  |  |  |  |  |
|               |                                                                                                                                                                                                                                                                                                                                                          |  |  |  |  |  |

#### Laying and maintenance tips

| use                                    | Floor, wall – indoor, outdoor                                                                                                                                                                                                                                                                                                                                                                                                                                                                                                                                                                                                                                                                                                                                                                                                                                                                                                                                                                       |  |  |  |  |
|----------------------------------------|-----------------------------------------------------------------------------------------------------------------------------------------------------------------------------------------------------------------------------------------------------------------------------------------------------------------------------------------------------------------------------------------------------------------------------------------------------------------------------------------------------------------------------------------------------------------------------------------------------------------------------------------------------------------------------------------------------------------------------------------------------------------------------------------------------------------------------------------------------------------------------------------------------------------------------------------------------------------------------------------------------|--|--|--|--|
| installation                           | Lay on perfectly flat, dry walls.                                                                                                                                                                                                                                                                                                                                                                                                                                                                                                                                                                                                                                                                                                                                                                                                                                                                                                                                                                   |  |  |  |  |
| recommended adhesive                   | Non-rapid-drying adhesive for porcelain stoneware to make it easier to fix the sheets.                                                                                                                                                                                                                                                                                                                                                                                                                                                                                                                                                                                                                                                                                                                                                                                                                                                                                                              |  |  |  |  |
| recommended joints                     | 2mm. Place the sheets with the same joint as within the sheet.                                                                                                                                                                                                                                                                                                                                                                                                                                                                                                                                                                                                                                                                                                                                                                                                                                                                                                                                      |  |  |  |  |
| recommended fillers                    | CEMENT-BASED GROUT: Grout 0.5 m2 at a time and wash thoroughly with clean water. Remove all traces of grout carefully before it dries<br>completely.<br>EPOXY GROUT: Grout 0.5 m2 at a time and wash thoroughly with clean water. Remove all traces of grout carefully before it dries completely.                                                                                                                                                                                                                                                                                                                                                                                                                                                                                                                                                                                                                                                                                                  |  |  |  |  |
| cleaning at the end<br>of installation | CEMENT-BASED GROUT: Buffered acid (e.g. DETERDEK PRO by FILA or similar). Wet the floor with water, dilute the product 1:5 with water<br>and pour it on the floor. Wait for 2-3 minutes then use a white scotch brite pad and rinse well with clean water.<br>EPOXY GROUT: Alkaline detergent (e.g. FILA CR10 by FILA). FILA CR10: apply pure, wait for 30 minutes then use a green scotch brite pad.<br>SILICONE: Solvent for silicone e.g. FILA ZERO SIL. Put it straight onto the stain, wait for 20 minutes and remove the mark using scotch brite.<br>PAINT: Can usually be removed using water, but if resin-based paints or particular enamels have been used, it is best to ask the manufacturer<br>which solvent is most suitable.<br>RUST: stain remover es. FILA NO RUST. Apply the product onto the stain, leave for 15 minutes, remove the residue and rinse thoroughly.                                                                                                               |  |  |  |  |
| general cleaning<br>(installed tiles)  | You are recommended to use ordinary neutral detergent diluted in water. Avoid using acid or alkaline products, waxes and/or impregnants.<br>During ordinary cleaning it is recommended to use extremely abrasive items (such as scourers and iron or steel sponges) as little as possible.<br>This recommendation must be adhered to rigorously in the case of tiles with a glossy surface finishing as they are more susceptible to the risk<br>of scuffs, scratches and loss of shine, etc. In the event of heavy dirt or particularly textured surfaces, use an alkaline detergent and rinse after<br>washing. For large surfaces, the use of a floor washing machine is recommended. During every-day cleaning procedures, it is necessary to<br>remember that certain types of dirt (dust, sand) increase the abrasive effect of foot+traffic. Therefore we recommend that you avoid bringing in<br>this type of dirt, which comes in from the outside, by placing a door-mat at the entrance. |  |  |  |  |
| calibers (real size)                   | 151x151 mm with 1 mm tolerance – 74,5x151 mm with 1 mm tolerance<br>74,5x74,5 mm on nets 304x304 mm with 1 mm tolerance – 36,25x36,25 mm on nets 304x304 with 1 mm tolerance                                                                                                                                                                                                                                                                                                                                                                                                                                                                                                                                                                                                                                                                                                                                                                                                                        |  |  |  |  |