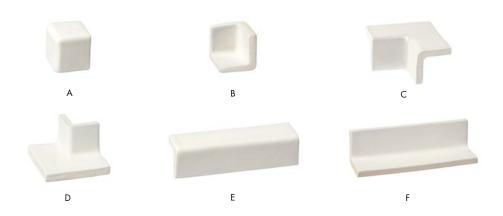

## Special Pieces

| collection    | Din                                                                                                                                                       |  |  |  |  |
|---------------|-----------------------------------------------------------------------------------------------------------------------------------------------------------|--|--|--|--|
| design        | Konstantin Grcic, 2021                                                                                                                                    |  |  |  |  |
| production    | Artisanal                                                                                                                                                 |  |  |  |  |
| material      | Glazed pressed, extruded and not rectified body                                                                                                           |  |  |  |  |
| thickness     | 9 mm                                                                                                                                                      |  |  |  |  |
| nominal sizes | (A) 3,8x3,8x3,8 cm – (B) 4,5x4,5x4,5 cm – (C) 7,4x7,4x3,8 cm<br>(D) 7,4x7,4x4,5 cm – (E) 3,8x3,8x15 cm – (F) 4,5x4,5x15 cm                                |  |  |  |  |
| specification | All the special pieces are available in all colors and finishes.                                                                                          |  |  |  |  |
| real sizes    | (A) 39x39x39 mm +-2 mm – (B) 45x45x45 mm +-2 mm – (C) 74x74x39 mm +-2 mm<br>(D) 74x74x45 mm +-2 mm – (E) 39x39x150,5 mm +-2 mm– (F) 45x45x150,5 mm +-2 mm |  |  |  |  |

To obtain a correct aesthetic result check the actual measurements of both the volumes and the special pieces before installation. This is to align and adjust the pieces and the joint spacings to compensate possible differences in the calibres.