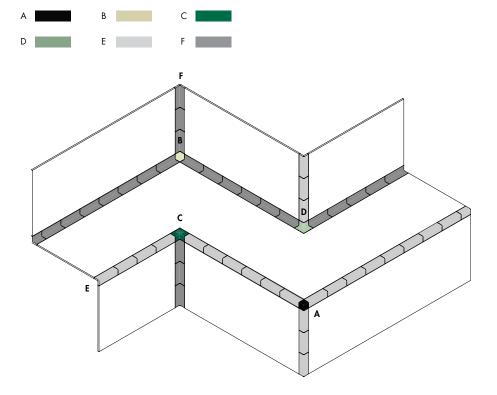

## Special Pieces

| collection    | Din                                                                                                                                                       |  |  |  |  |
|---------------|-----------------------------------------------------------------------------------------------------------------------------------------------------------|--|--|--|--|
| design        | Konstantin Grcic, 2021                                                                                                                                    |  |  |  |  |
| production    | Artisanal                                                                                                                                                 |  |  |  |  |
| material      | Glazed pressed, extruded and not rectified body                                                                                                           |  |  |  |  |
| thickness     | 9 mm                                                                                                                                                      |  |  |  |  |
| nominal sizes | (A) 3,8x3,8x3,8 cm – (B) 4,5x4,5x4,5 cm – (C) 7,4x7,4x3,8 cm<br>(D) 7,4x7,4x4,5 cm – (E) 3,8x3,8x15 cm – (F) 4,5x4,5x15 cm                                |  |  |  |  |
| specification | All the special pieces are available in all colors and finishes.                                                                                          |  |  |  |  |
| real sizes    | (A) 39x39x39 mm +-2 mm – (B) 45x45x45 mm +-2 mm – (C) 74x74x39 mm +-2 mm<br>(D) 74x74x45 mm +-2 mm – (E) 39x39x150,5 mm +-2 mm– (F) 45x45x150,5 mm +-2 mm |  |  |  |  |

To obtain a correct aesthetic result check the actual measurements of both the volumes and the special pieces before installation. This is to align and adjust the pieces and the joint spacings to compensate possible differences in the calibres.

## Special Pieces