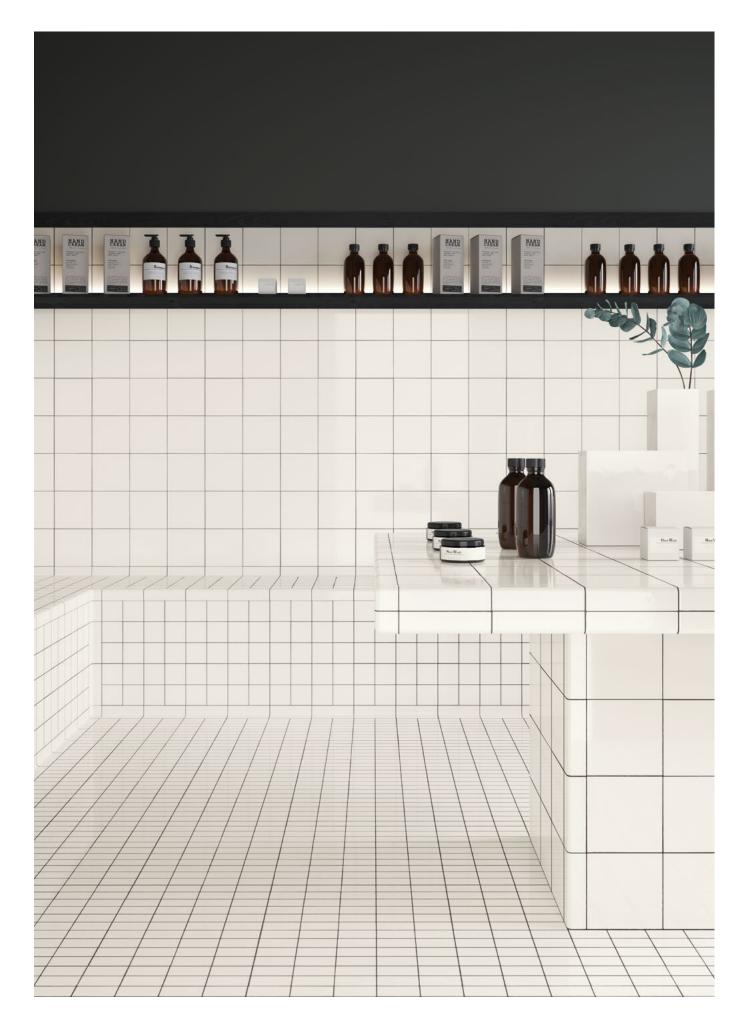

#### General information

| collection    | Din                                                                                                                                                                                                                                                                                                                                                      |  |  |  |  |  |
|---------------|----------------------------------------------------------------------------------------------------------------------------------------------------------------------------------------------------------------------------------------------------------------------------------------------------------------------------------------------------------|--|--|--|--|--|
| design        | Konstantin Grcic, 2021                                                                                                                                                                                                                                                                                                                                   |  |  |  |  |  |
| production    | Industrial                                                                                                                                                                                                                                                                                                                                               |  |  |  |  |  |
| material      | Glazed pressed and not rectified body                                                                                                                                                                                                                                                                                                                    |  |  |  |  |  |
| thickness     | 9 mm                                                                                                                                                                                                                                                                                                                                                     |  |  |  |  |  |
| nominal sizes | 15·15 cm (6″·6″) – 7,4·15 cm (3″·6″) – 7,4·7,4 cm (3″·3″) – 3,6·7,4 cm (1,5″·3″)                                                                                                                                                                                                                                                                         |  |  |  |  |  |
| awards        | EDIDA 2022                                                                                                                                                                                                                                                                                                                                               |  |  |  |  |  |
| specification | <ul> <li>8 colors: White, Black, Light Blue, Dark Blue, Light Green, Dark Green, Rose, Red</li> <li>2 finishes: Matt and Glossy</li> <li>The Elements in sizes 7,4x7,4 cm and 3,6 x 7,4 cm are both sold on net 30,2x30,2 cm (12"·12")*</li> <li>All the tiles present a solid natural, slightly mottled effect typical of artisanal products</li> </ul> |  |  |  |  |  |
|               |                                                                                                                                                                                                                                                                                                                                                          |  |  |  |  |  |

# 8 COLORS 2 FINISHES

White Glossy

Black Glossy

Light Blue Matt

Black Matt

Dark Blue Matt

Dark Blue Glossy

Light Green Matt

Dark Green Matt

Dark Green Glossy

Light Green Glossy

Rose Glossy

Red Matt

Red Glossy

For information about the available grouts, please contact the sales department.