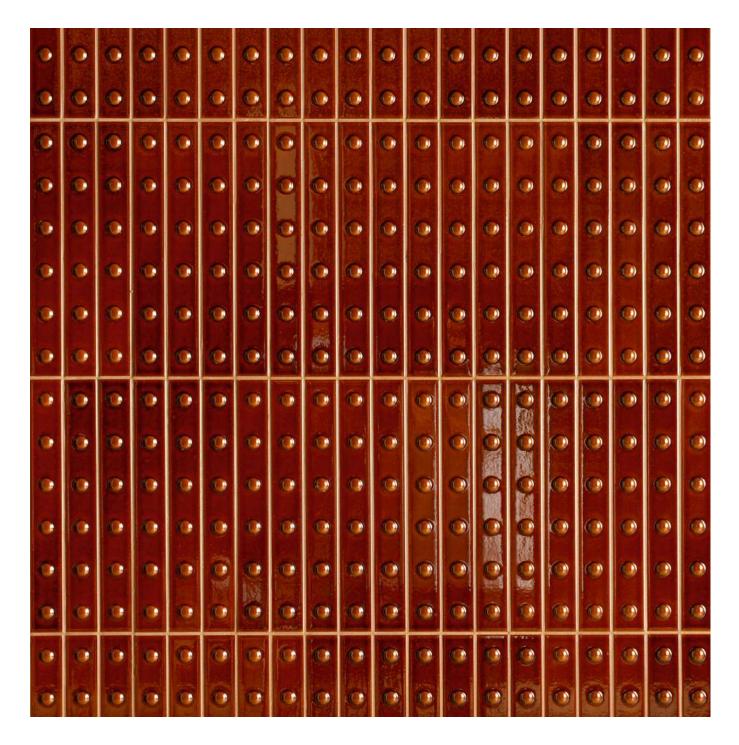

#### Colors

#### GLOSSY

Up Blanc

Up Brun

Up Rose

0 0 0 0 0 C 3 3 3 3 3 3 3 3 3 3

Down Blanc

Down Vert

1