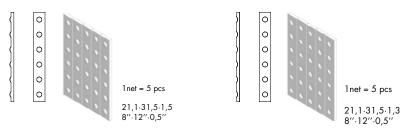

#### General information

| collection    | Punto                                                                                                                                                                                                   |
|---------------|---------------------------------------------------------------------------------------------------------------------------------------------------------------------------------------------------------|
| design        | Ronan & Erwan Bouroullec, 2021                                                                                                                                                                          |
| production    | Industrial                                                                                                                                                                                              |
| material      | Glazed pressed body                                                                                                                                                                                     |
| thickness     | Punto Down 13 mm – Punto Up 15 mm                                                                                                                                                                       |
| sizes         | Punto Down: 5 pcs 31,5·4·1,3 cm (12''· 1,6''· 0,5'') on net: 21,1·31,5 cm (8''· 12'')<br>Punto Up: 5 pcs 31,5·4·1,5 cm (12''· 1,6''· 0,5'') on net: 21,1·31,5 cm (8''· 12'')                            |
| specification | <ul> <li>2 shapes: up and down</li> <li>5 matt colors: white, grey, red, blue, green</li> <li>3 glossy colors: blanc, gris, rose</li> <li>2 glossy colors with craquelé glaze: vert and brun</li> </ul> |
| use           | Wall – indoor                                                                                                                                                                                           |
| category      | BIII UNI EN 14411 GL                                                                                                                                                                                    |