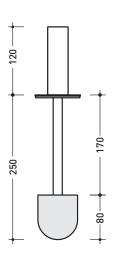

## **NKPF**

#### Toilet brush holder

Complements: Line taps NOKÉ

Pz. Pallet n° -Package dim. 9 x 9 x 47 cm Weight 2,8 kg

vista zenitale / zenital view

vista frontale / frontal view

scopino / toilet brush

sizes in mm

design PATRICK NORGUET