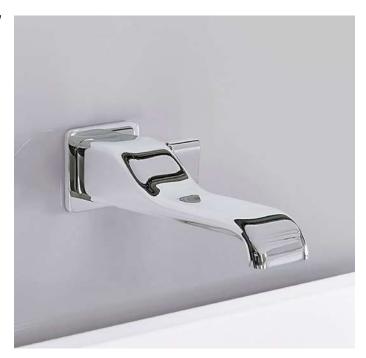

## **NK3290**

#### Concealed bath set with spout, mixer and hand-shower

Complements: Line accessories NOKÉ

Package dim. 40 x 26 x 14 cm Weight 5,6 kg Pz. Pallet n° -

vista zenitale / zenital view

<del>-180 -+</del>

vista laterale / lateral view

sizes in mm