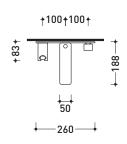

## **NK3230**

Wall-mounted single lever basin mixer (drain included)

Complements: Line accessories NOKÉ

Package dim. 39 x 17 x 8 cm Weight 3,1 kg Pz. Pallet n° -

vista zenitale / zenital view

vista frontale / frontal view

vista laterale / lateral view

sizes in mm

glossy chrome