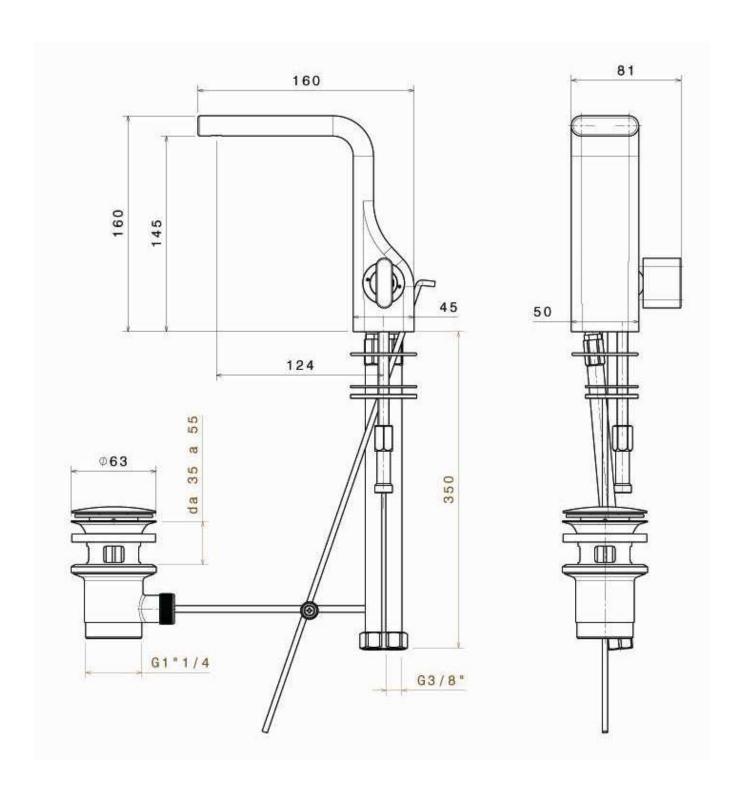

## **NK3210**

Single lever bidet mixer (drain included)

Complements: Line accessories NOKÉ

Package dim. 39 x 17 x 8 cm Weight 2 kg Pz. Pallet n° -

vista zenitale / zenital view

vista laterale / lateral view

vista frontale / frontal view

sizes in mm