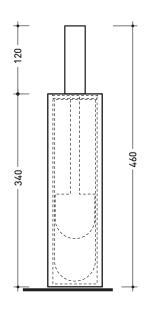

## **NKPF**

#### Toilet brush holder

Complements: Line taps NOKÉ

Pz. Pallet n° -Package dim. 9 x 9 x 47 cm Weight 2,8 kg

vista zenitale / zenital view

vista frontale / frontal view

scopino / toilet brush

sizes in mm

design PATRICK NORGUET