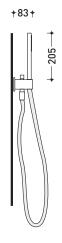

## **NK3280**

#### Concealed shower mixer with diverter and hand-shower

Complements: Line accessories NOKÉ

Package dim. 40 x 26 x 14 cm Weight 4,2 kg Pz. Pallet n° -

vista frontale / frontal view

vista laterale / lateral view

sizes in mm