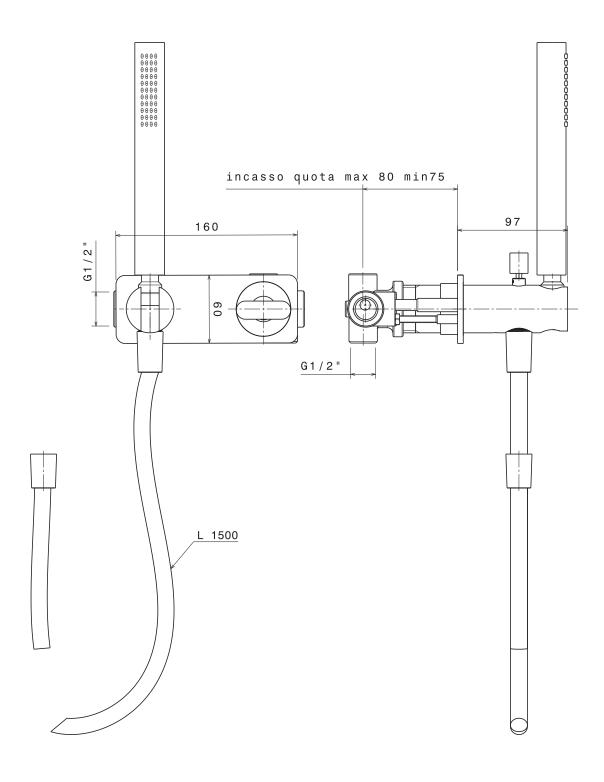

## **NK3290**

#### Concealed bath set with spout, mixer and hand-shower

Complements: Line accessories NOKÉ

Package dim. 40 x 26 x 14 cm Weight 5,6 kg Pz. Pallet n° -

vista zenitale / zenital view

<del>-180 -+</del>

vista laterale / lateral view

sizes in mm