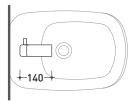

## **NK3230**

Wall-mounted single lever basin mixer (drain included)

Complements: Line accessories NOKÉ

Package dim. 39 x 17 x 8 cm Weight 3,1 kg Pz. Pallet n° -

vista zenitale / zenital view

vista frontale / frontal view

vista laterale / lateral view

sizes in mm

glossy chrome