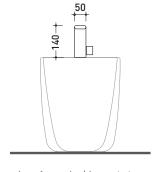

## **NK3230**

Wall-mounted single lever basin mixer (drain included)

Complements: Line accessories NOKÉ

Package dim. 39 x 17 x 8 cm Weight 3,1 kg Pz. Pallet n° -

vista zenitale / zenital view

vista frontale / frontal view

vista laterale / lateral view

sizes in mm

glossy chrome