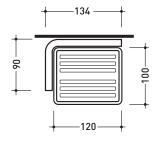

## **NKPSC**

#### Ceramic soap holder

Complements: Line taps NOKÉ

Package dim. 15 x 10 x 14 cm Weight 1,4 kg Pz. Pallet n° -

vista zenitale / zenital view

vista frontale / frontal view

vista laterale / lateral view

sizes in mm

CERAMIC: glossy finish

chrome

design PATRICK NORGUET

2007

Pz. Pallet n° -