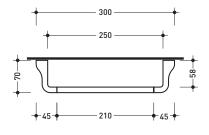

## **NKPSC**

#### Ceramic soap holder

Complements: Line taps NOKÉ

Package dim. 15 x 10 x 14 cm Weight 1,4 kg Pz. Pallet n° -

vista zenitale / zenital view

vista frontale / frontal view

vista laterale / lateral view

sizes in mm