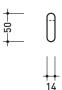

## **NKPR**

#### Paper holder

Complements: Line taps NOKÉ

Pz. Pallet n° -Package dim. 15 x 10 x 14 cm Weight 0,8 kg

vista frontale / frontal view

vista laterale / lateral view

sizes in mm

design PATRICK NORGUET

2007