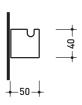

## **NKPF**

#### Toilet brush holder

Complements: Line taps NOKÉ

Pz. Pallet n° -Package dim. 9 x 9 x 47 cm Weight 2,8 kg

vista zenitale / zenital view

vista frontale / frontal view

scopino / toilet brush

sizes in mm

design PATRICK NORGUET