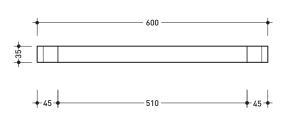

### NK<sub>6</sub>0

#### Towel holder 60 cm

Package dim. 62 x 8 x 10 cm Weight 1,4 kg Pz. Pallet n° -

Complements: Line taps NOKÉ

vista zenitale / zenital view

vista frontale / frontal view

vista zenitale / zenital view

vista frontale / frontal view