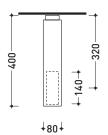

### **NK30**

#### Towel holder 30 cm

Package dim. 32 x 8 x 10 cm Weight 1,2 kg Pz. Pallet n° -