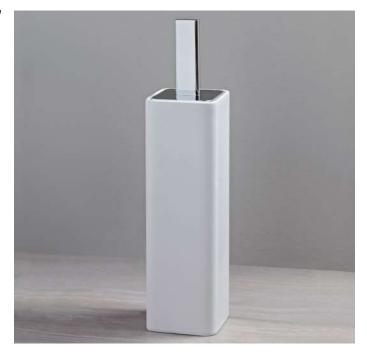

## **NKPF**

#### Toilet brush holder

Complements: Line taps NOKÉ

Pz. Pallet n° -Package dim. 9 x 9 x 47 cm Weight 2,8 kg

vista zenitale / zenital view

vista frontale / frontal view

scopino / toilet brush

sizes in mm

design PATRICK NORGUET