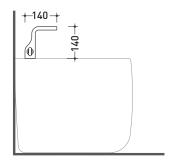

## **NK3230**

Wall-mounted single lever basin mixer (drain included)

Complements: Line accessories NOKÉ

Package dim. 39 x 17 x 8 cm Weight 3,1 kg Pz. Pallet n° -

vista zenitale / zenital view

vista frontale / frontal view

vista laterale / lateral view

sizes in mm

glossy chrome