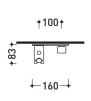

## **NK3280**

#### Concealed shower mixer with diverter and hand-shower

Complements: Line accessories NOKÉ

Package dim. 40 x 26 x 14 cm Weight 4,2 kg Pz. Pallet n° -

vista frontale / frontal view

vista laterale / lateral view

sizes in mm