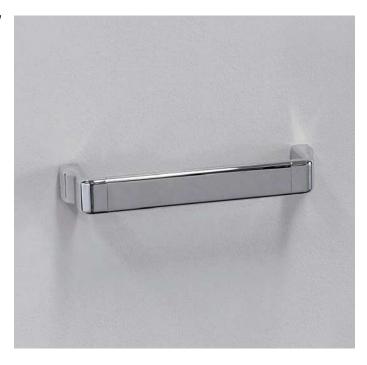

### **NK30**

#### Towel holder 30 cm

Package dim. 32 x 8 x 10 cm Weight 1,2 kg Pz. Pallet n° -