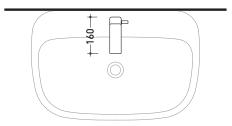

## **NK3210**

Single lever bidet mixer (drain included)

Complements: Line accessories NOKÉ

Package dim. 39 x 17 x 8 cm Weight 2 kg Pz. Pallet n° -

vista zenitale / zenital view

vista laterale / lateral view

vista frontale / frontal view

sizes in mm

### design PATRICK NORGUET

2007