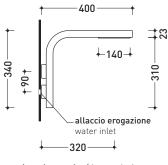

## **NK3230**

Wall-mounted single lever basin mixer (drain included)

Complements: Line accessories NOKÉ

Package dim. 39 x 17 x 8 cm Weight 3,1 kg Pz. Pallet n° -

vista zenitale / zenital view

vista frontale / frontal view

vista laterale / lateral view

sizes in mm

glossy chrome