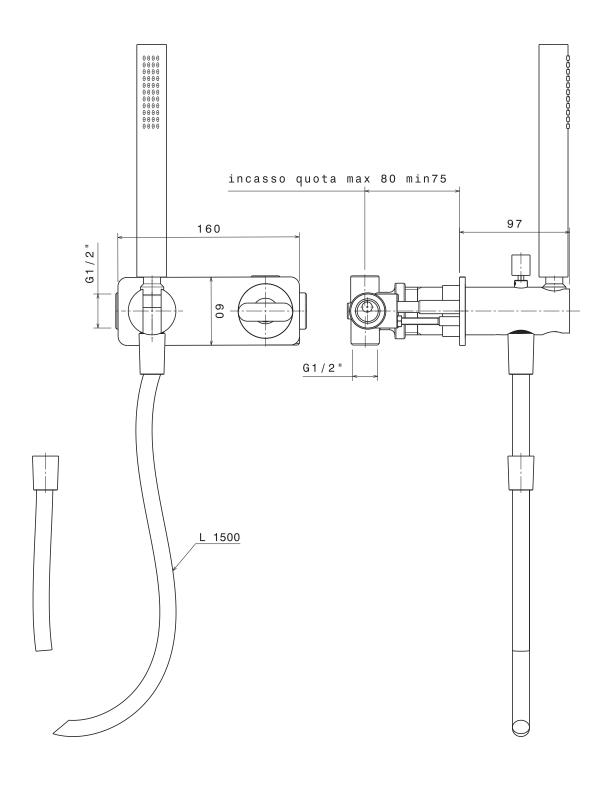

## **NK3280**

#### Concealed shower mixer with diverter and hand-shower

Complements: Line accessories NOKÉ

Package dim. 40 x 26 x 14 cm Weight 4,2 kg Pz. Pallet n° -

vista frontale / frontal view

vista laterale / lateral view

sizes in mm

### design PATRICK NORGUET

2007