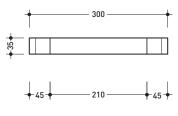

### **NK30**

#### Towel holder 30 cm

Package dim. 32 x 8 x 10 cm Weight 1,2 kg Pz. Pallet n° -