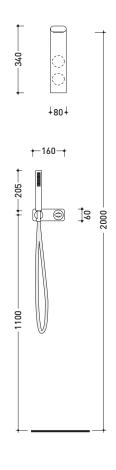

## **NK3260**

#### Concealed shower set with overhead, mixer and handshower

Complements: Line accessories NOKÉ

Package dim. 46 x 36 x 24 cm Weight 6,8 kg Pz. Pallet n° -

vista frontale / frontal view

vista laterale / lateral view

sizes in mm

design PATRICK NORGUET

2007