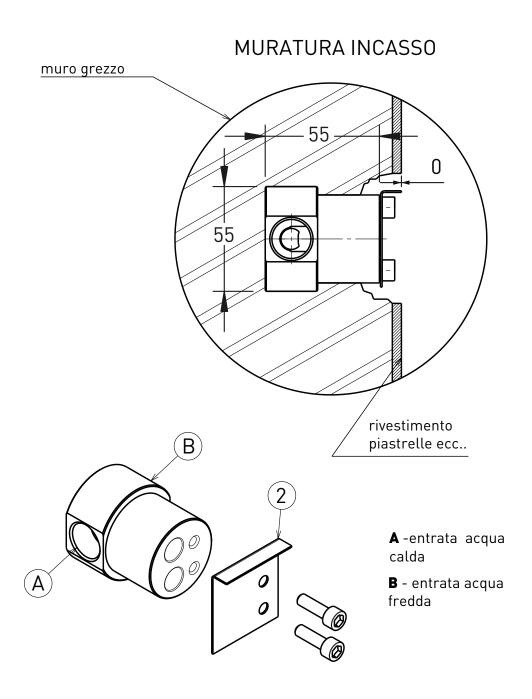

# art. **NK3230**

#### Attenzione!!

Per una corretta installazione, l'aletta (2) deve stare a filo muro finito come rappresentato in figura occorre quindi prevedere la sporgenza dell'aletta tenendo conto dei successivi rivestimenti.