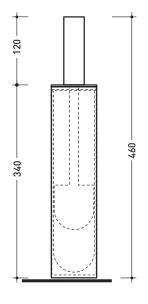

#### Ceramic toilet brush holder

Complements: Line taps NOKÉ

Package dim. 10 x 10 x 47 cm Weight 4,7 kg Pz. Pallet n° -

vista zenitale / zenital view

vista frontale / frontal view

scopino / toilet brush

sizes in mm