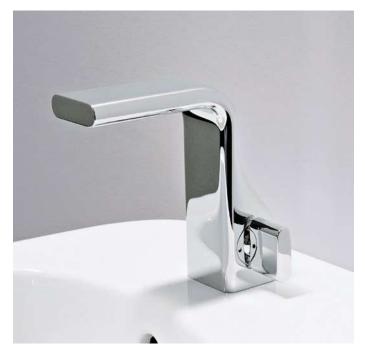

## **NK3230**

Wall-mounted single lever basin mixer (drain included)

Complements: Line accessories NOKÉ

Package dim. 39 x 17 x 8 cm Weight 3,1 kg Pz. Pallet n° -

vista zenitale / zenital view

vista frontale / frontal view

vista laterale / lateral view

sizes in mm

glossy chrome