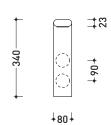

### **NK45**

#### Towel holder 45 cm

Package dim. 47 x 8 x 10 cm Weight 1,3 kg Pz. Pallet n° -