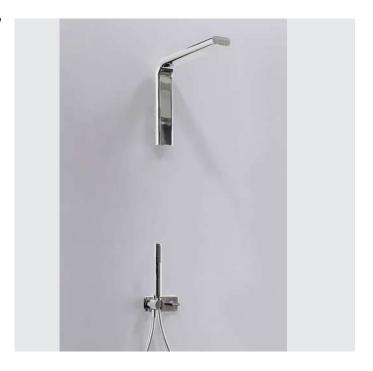

## **NK3260**

#### Concealed shower set with overhead, mixer and handshower

Complements: Line accessories NOKÉ

Package dim. 46 x 36 x 24 cm Weight 6,8 kg Pz. Pallet n° -

vista frontale / frontal view

vista laterale / lateral view