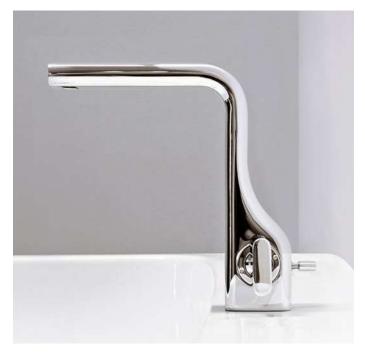

## **NK3210**

Single lever bidet mixer (drain included)

Complements: Line accessories NOKÉ

Package dim. 39 x 17 x 8 cm Weight 2 kg Pz. Pallet n° -

vista zenitale / zenital view

vista laterale / lateral view

### design PATRICK NORGUET

2007