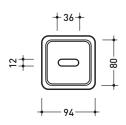

## **NKPF**

#### Toilet brush holder

Complements: Line taps NOKÉ

Pz. Pallet n° -Package dim. 9 x 9 x 47 cm Weight 2,8 kg

vista zenitale / zenital view

vista frontale / frontal view

scopino / toilet brush

sizes in mm

design PATRICK NORGUET