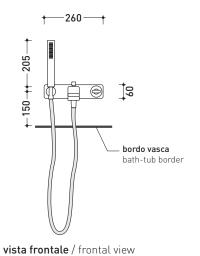

## **NK3280**

#### Concealed shower mixer with diverter and hand-shower

Complements: Line accessories NOKÉ

Package dim. 40 x 26 x 14 cm Weight 4,2 kg Pz. Pallet n° -

vista frontale / frontal view

vista laterale / lateral view

sizes in mm