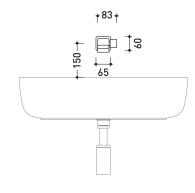

## **NK3220**

Single lever bidet mixer (drain included)

Complements: Line accessories NOKÉ

Package dim. 39 x 17 x 8 cm Weight 2 kg

Pz. Pallet n° -

vista zenitale / zenital view

vista frontale / frontal view

vista laterale / lateral view

sizes in mm

glossy chrome