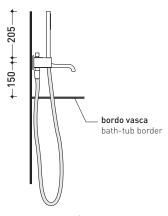

## **NK3290**

#### Concealed bath set with spout, mixer and hand-shower

Complements: Line accessories NOKÉ

Package dim. 40 x 26 x 14 cm Weight 5,6 kg Pz. Pallet n° -

vista zenitale / zenital view

<del>-180 -+</del>

vista laterale / lateral view

sizes in mm