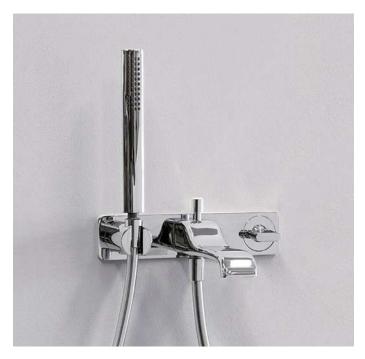

## **NK3290**

#### Concealed bath set with spout, mixer and hand-shower

Complements: Line accessories NOKÉ

Package dim. 40 x 26 x 14 cm Weight 5,6 kg Pz. Pallet n° -

vista zenitale / zenital view

<del>-180 -+</del>

vista laterale / lateral view

sizes in mm