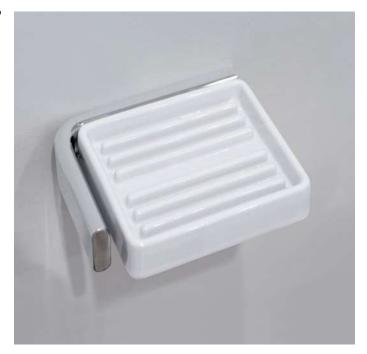

## **NKPSC**

#### Ceramic soap holder

Complements: Line taps NOKÉ

Package dim. 15 x 10 x 14 cm Weight 1,4 kg Pz. Pallet n° -

vista zenitale / zenital view

vista frontale / frontal view

vista laterale / lateral view

sizes in mm

CERAMIC: glossy finish

chrome

design PATRICK NORGUET

2007

Pz. Pallet n° -