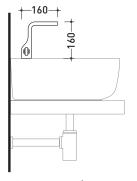

## **NK3230**

Wall-mounted single lever basin mixer (drain included)

Complements: Line accessories NOKÉ

Package dim. 39 x 17 x 8 cm Weight 3,1 kg Pz. Pallet n° -

vista zenitale / zenital view

vista frontale / frontal view

vista laterale / lateral view

sizes in mm

glossy chrome