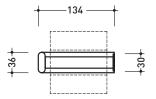

## **NKPR**

#### Paper holder

Complements: Line taps NOKÉ

Pz. Pallet n° -Package dim. 15 x 10 x 14 cm Weight 0,8 kg

vista frontale / frontal view

vista laterale / lateral view

sizes in mm

design PATRICK NORGUET

2007