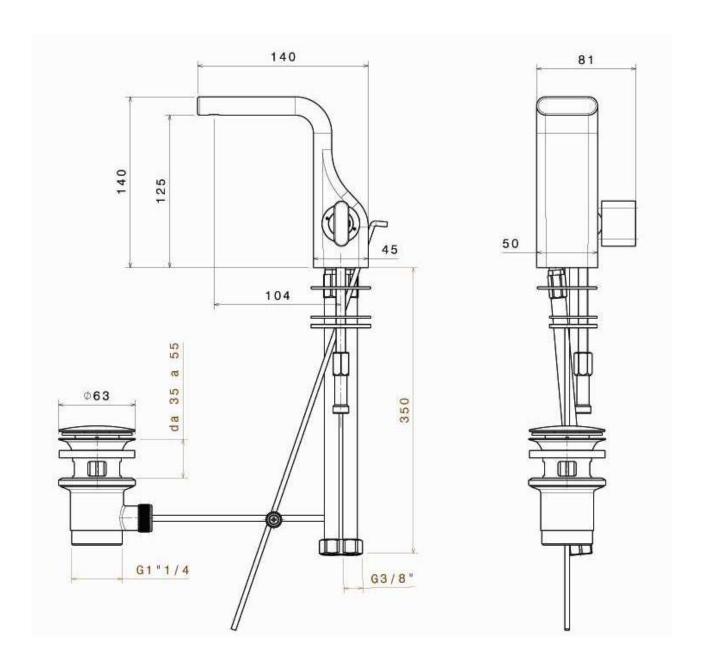

## **NK3210**

Single lever bidet mixer (drain included)

Complements: Line accessories NOKÉ

Package dim. 39 x 17 x 8 cm Weight 2 kg Pz. Pallet n° -

vista zenitale / zenital view

vista laterale / lateral view

vista frontale / frontal view

sizes in mm

### design PATRICK NORGUET

2007