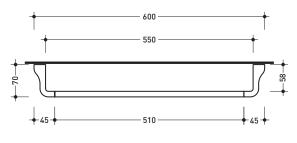

#### Paper holder

Complements: Line taps NOKÉ

Pz. Pallet n° -Package dim. 15 x 10 x 14 cm Weight 0,8 kg

vista frontale / frontal view

vista laterale / lateral view

sizes in mm

design PATRICK NORGUET

2007