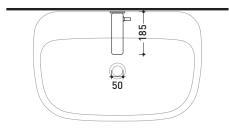

## **NK3230**

Wall-mounted single lever basin mixer (drain included)

Complements: Line accessories NOKÉ

Package dim. 39 x 17 x 8 cm Weight 3,1 kg Pz. Pallet n° -

vista zenitale / zenital view

vista frontale / frontal view

vista laterale / lateral view

sizes in mm

glossy chrome