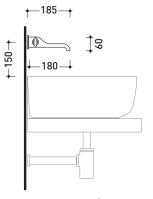

## **NK3290**

#### Concealed bath set with spout, mixer and hand-shower

Complements: Line accessories NOKÉ

Package dim. 40 x 26 x 14 cm Weight 5,6 kg Pz. Pallet n° -

vista zenitale / zenital view

<del>-180 -+</del>

vista laterale / lateral view

sizes in mm