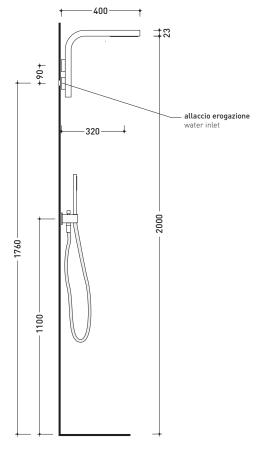

## **NK3270**

#### Wall-mounted overhead shower

Complements: Line accessories NOKÉ

Package dim. 46 x 36 x 24 cm Weight 3,2 kg Pz. Pallet n° -

vista zenitale / zenital view

vista frontale / frontal view

vista laterale / lateral view

sizes in mm

glossy chrome mat black

design PATRICK NORGUET

2007