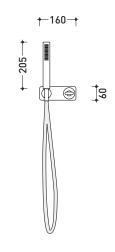

## **NK3280**

#### Concealed shower mixer with diverter and hand-shower

Complements: Line accessories NOKÉ

Package dim. 40 x 26 x 14 cm Weight 4,2 kg Pz. Pallet n° -

vista frontale / frontal view

vista laterale / lateral view

sizes in mm