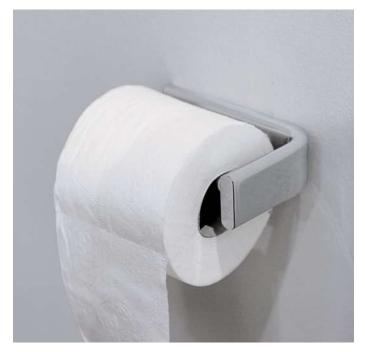

#### Paper holder

Complements: Line taps NOKÉ

Pz. Pallet n° -Package dim. 15 x 10 x 14 cm Weight 0,8 kg

vista frontale / frontal view

vista laterale / lateral view

sizes in mm

design PATRICK NORGUET

2007