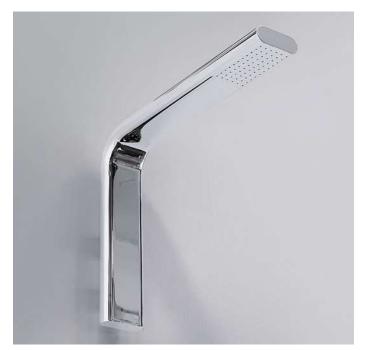

## **NK3270**

#### Wall-mounted overhead shower

Complements: Line accessories NOKÉ

Package dim. 46 x 36 x 24 cm Weight 3,2 kg Pz. Pallet n° -

vista zenitale / zenital view

vista frontale / frontal view

vista laterale / lateral view

sizes in mm

glossy chrome mat black

design PATRICK NORGUET

2007