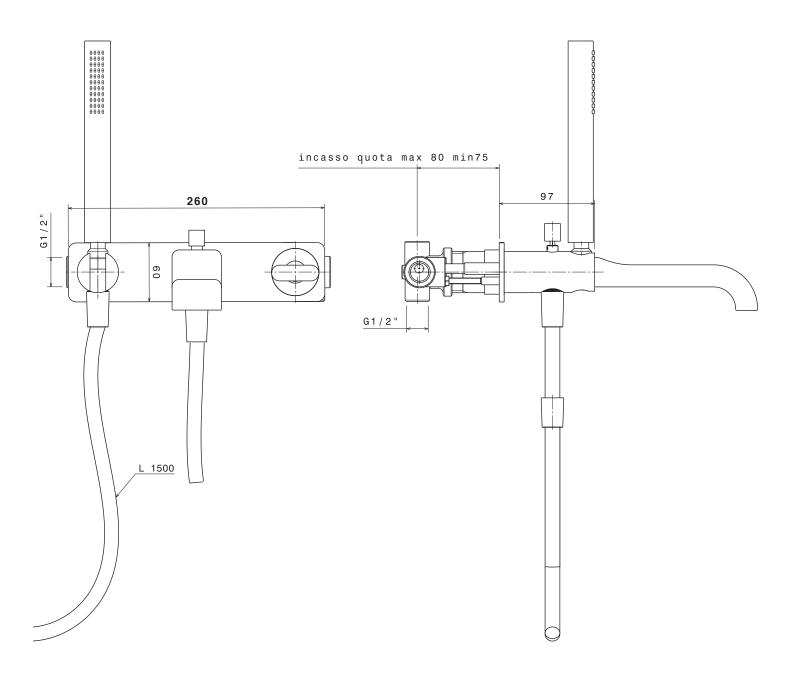

## **NK3290**

#### Concealed bath set with spout, mixer and hand-shower

Complements: Line accessories NOKÉ

Package dim. 40 x 26 x 14 cm Weight 5,6 kg Pz. Pallet n° -

vista zenitale / zenital view

<del>-180 -+</del>

vista laterale / lateral view

sizes in mm