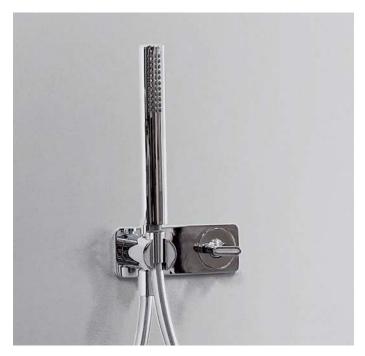

## **NK3280**

#### Concealed shower mixer with diverter and hand-shower

Complements: Line accessories NOKÉ

Package dim. 40 x 26 x 14 cm Weight 4,2 kg Pz. Pallet n° -

vista frontale / frontal view

vista laterale / lateral view

sizes in mm

### design PATRICK NORGUET

2007