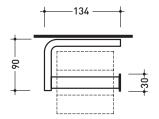

## **NKPR**

#### Paper holder

Complements: Line taps NOKÉ

Pz. Pallet n° -Package dim. 15 x 10 x 14 cm Weight 0,8 kg

vista frontale / frontal view

vista laterale / lateral view

sizes in mm

design PATRICK NORGUET

2007