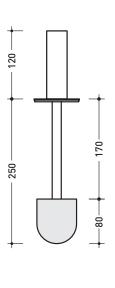

#### Toilet brush holder

Complements: Line taps NOKÉ

Pz. Pallet n° -Package dim. 9 x 9 x 47 cm Weight 2,8 kg

vista zenitale / zenital view

vista frontale / frontal view

scopino / toilet brush

sizes in mm

design PATRICK NORGUET