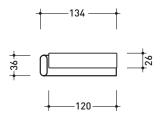

### **NKPA**

#### Towel hook

Complements: Line taps NOKÉ

Package dim. 12 x 8 x 9 cm Weight 0,4 kg

vista zenitale / zenital view

vista frontale / frontal view

vista laterale / lateral view

sizes in mm