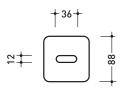

#### Toilet brush holder

Complements: Line taps NOKÉ

Pz. Pallet n° -Package dim. 9 x 9 x 47 cm Weight 2,8 kg

vista zenitale / zenital view

vista frontale / frontal view

scopino / toilet brush

sizes in mm

design PATRICK NORGUET