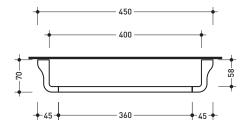

#### Ceramic toilet brush holder

Complements: Line taps NOKÉ

Package dim. 10 x 10 x 47 cm Weight 4,7 kg Pz. Pallet n° -

vista zenitale / zenital view

vista frontale / frontal view

scopino / toilet brush

sizes in mm