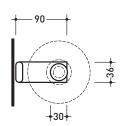

### **NKPA**

#### Towel hook

Complements: Line taps NOKÉ

Package dim. 12 x 8 x 9 cm Weight 0,4 kg

vista zenitale / zenital view

vista frontale / frontal view

vista laterale / lateral view

sizes in mm