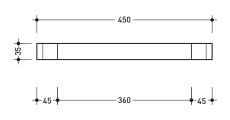

### **NK30**

#### Towel holder 30 cm

Package dim. 32 x 8 x 10 cm Weight 1,2 kg Pz. Pallet n° -

### **NK45**

#### Towel holder 45 cm

Package dim. 47 x 8 x 10 cm Weight 1,3 kg Pz. Pallet n° -