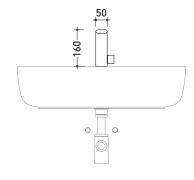

## **NK3230**

Wall-mounted single lever basin mixer (drain included)

Complements: Line accessories NOKÉ

Package dim. 39 x 17 x 8 cm Weight 3,1 kg Pz. Pallet n° -

vista zenitale / zenital view

vista frontale / frontal view

vista laterale / lateral view

sizes in mm

glossy chrome