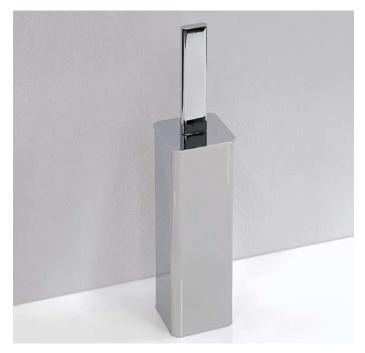

## **NKPF**

#### Toilet brush holder

Complements: Line taps NOKÉ

Pz. Pallet n° -Package dim. 9 x 9 x 47 cm Weight 2,8 kg

vista zenitale / zenital view

vista frontale / frontal view

scopino / toilet brush

sizes in mm

design PATRICK NORGUET