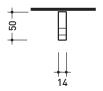

### **NKPA**

#### Towel hook

Complements: Line taps NOKÉ

Package dim. 12 x 8 x 9 cm Weight 0,4 kg

vista zenitale / zenital view

vista frontale / frontal view

vista laterale / lateral view

sizes in mm