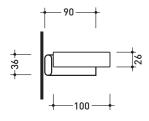

## **NK3270**

#### Wall-mounted overhead shower

Complements: Line accessories NOKÉ

Package dim. 46 x 36 x 24 cm Weight 3,2 kg Pz. Pallet n° -

vista zenitale / zenital view

vista frontale / frontal view

vista laterale / lateral view

sizes in mm

glossy chrome mat black

design PATRICK NORGUET

2007